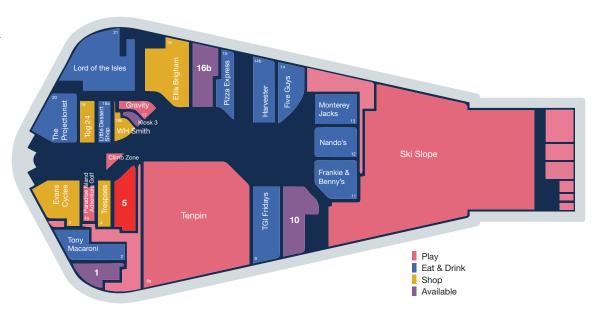

The unit itself is located at ground floor level in the main restaurant hub with neighbours including Nando's, Five Guys, Frankie & Benny's, TGI Fridays, Harvester, a 22 lane Tenpin bowling centre, Pizza Express, Gravity, a 12 screen Odeon Cinema, Monterey Jack's, an 18 indoor hole Paradise Island Adventure Golf Centre, Climbzone, JD Wetherspoons, Fun Station and various other bars and restaurants.

## **VIEWING**

All viewings are strictly by prior arrangement with EYCO on 0131 226 2641.

Lower floor

Upper floor