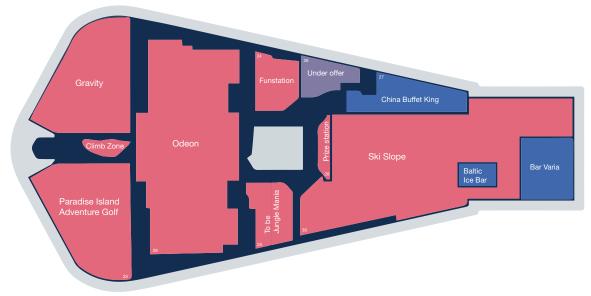

The unit itself is located at ground floor level in the main restaurant hub with neighbours including Nando's, Five Guys, Frankie & Benny's, TGI Fridays, Harvester, a 22 lane Tenpin bowling centre, Pizza Express, Gravity, a 12 screen Odeon Cinema, Monterey Jack's, an 18 indoor hole Paradise Island Adventure Golf Centre, Climbzone, JD Wetherspoons, Fun Station and various other bars and restaurants.

## **VIEWING**

All viewings are strictly by prior arrangement with EYCO on 0131 226 2641.

Lower floor

Upper floor