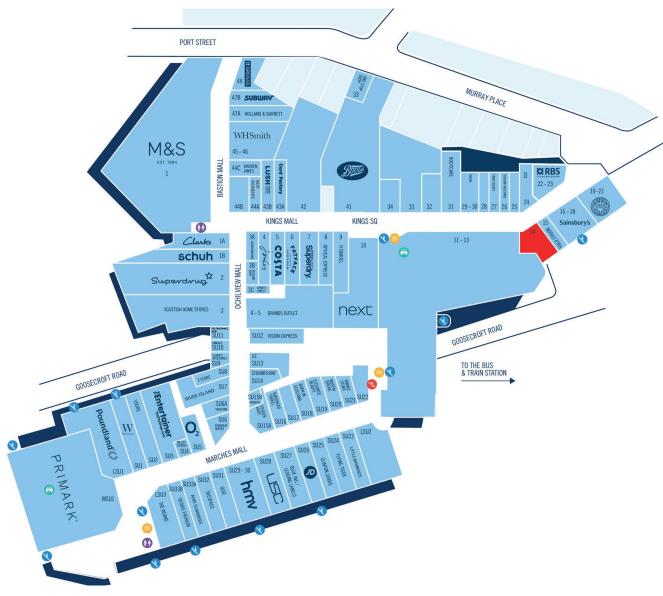

### Location

Stirling is a major regional centre in the central belt of Scotland, with a catchment of 115,000 people living within 15 minutes. The town is situated approximately 40 miles from Edinburgh and 35 miles from Glasgow. The Thistles Shopping Centre provides more than 500,000 sq ft of quality retail space with key anchor stores including Marks & Spencer, Boots and Primark.

The property is located close to other occupiers including Sainsbury's, RBS, CEX, Mobile Xtra and Bodycare.