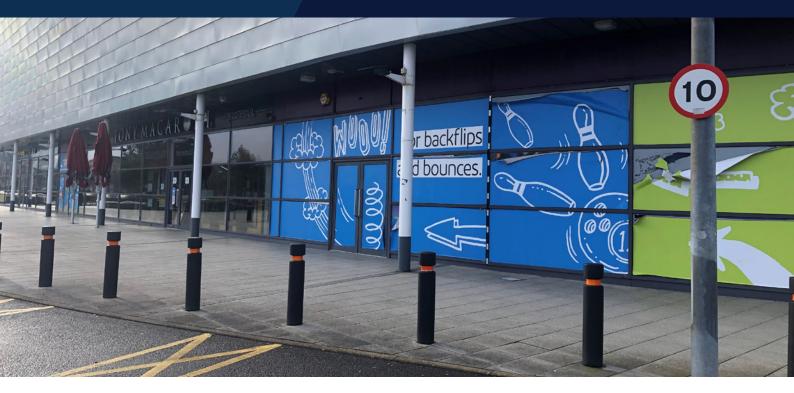

# TO LET

Unit 1, XSITE
Braehead PA4 8XO

- Partially fitted restaurant
- External facing unit next to Tony Macaroni, adjacent to Trespass, Climbzone and Paradise Island Adventure Golf
- Scotland's premier leisure destination within a regional centre
- Over 2 million people within a 40 minute drive time

The unit itself is located at ground floor level in the main restaurant hub with neighbours including Nando's, Five Guys, Frankie & Benny's, TGI Fridays, Harvester, a 22 lane Tenpin bowling centre, Pizza Express, Gravity, a 12 screen Odeon Cinema, Monterey Jack's, an 18 indoor hole Paradise Island Adventure Golf Centre, Climbzone, JD Wetherspoons, Fun Station and various other bars and restaurants.