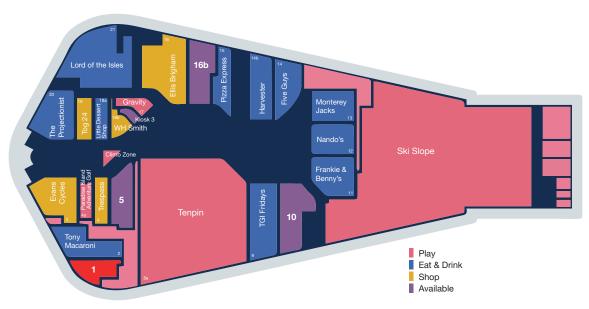

# TO LET

Unit 1, XSITE
Braehead PA4 8XO

- Partially fitted restaurant
- External facing unit next to Tony Macaroni, adjacent to Trespass, Climbzone and Paradise Island Adventure Golf
- Scotland's premier leisure destination within a regional centre
- Over 2 million people within a 40 minute drive time

The unit itself is located at ground floor level in the main restaurant hub with neighbours including Nando's, Five Guys, Frankie & Benny's, TGI Fridays, Harvester, a 22 lane Tenpin bowling centre, Pizza Express, Gravity, a 12 screen Odeon Cinema, Monterey Jack's, an 18 indoor hole Paradise Island Adventure Golf Centre, Climbzone, JD Wetherspoons, Fun Station and various other bars and restaurants.