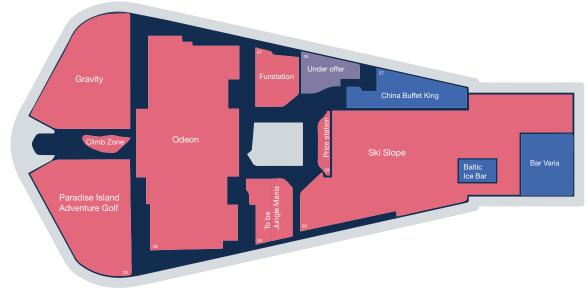

# **LOCATION**

XSITE is located next door to Braehead Shopping Centre and Retail Park, **Dobbies**, **IKEA** and **Decathlon**. It is just 5 miles to the west of Glasgow which is ranked number 2 in CACI's Great British Centres on an annual comparison spend.

The unit itself is located at ground floor level in the main restaurant hub with neighbours including Nando's, Five Guys, Frankie & Benny's, TGI Fridays, Harvester, a 22 lane Tenpin bowling centre, Pizza Express, Gravity, a 12 screen Odeon Cinema, Monterey Jack's, an 18 indoor hole Paradise Island Adventure Golf Centre, Climbzone, JD Wetherspoons, Fun Station and various other bars and restaurants.