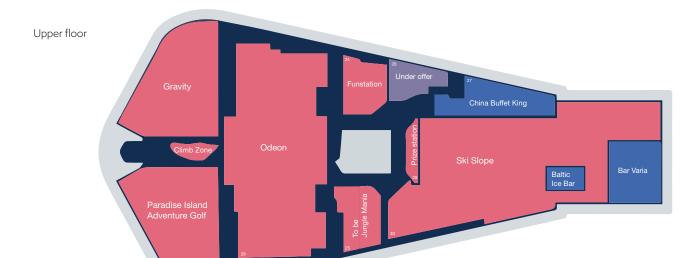

The unit itself is prominently located at the main entrance on ground floor next to Tony Macaroni, Trespass and JD Wetherspoon. Other occupiers within the scheme include Nando's, Five Guys, Frankie & Benny's, TGI Fridays, Harvester, a 22 lane Tenpin bowling centre, Pizza Express, Gravity, a 12 screen Odeon Cinema, Monterey Jack's, an 18 indoor hole Paradise Island Adventure Golf Centre, Climbzone, Jungle Mania, Fun Station and various other bars and restaurants.