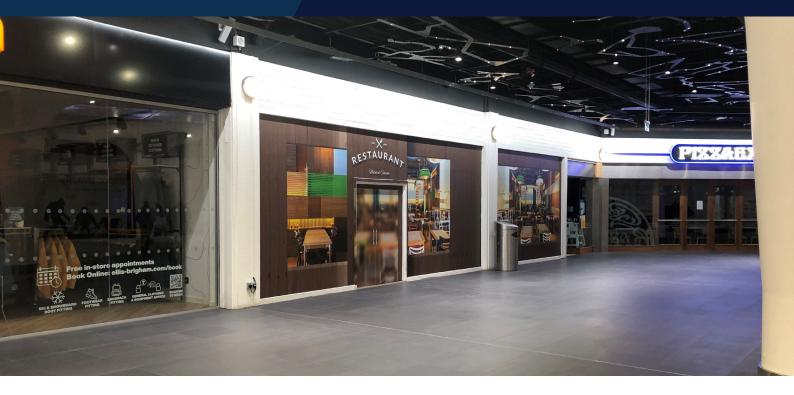

# TO LET

Unit 16b, XSITE Braehead PA4 8XQ

- Prominent internal unit positioned in the main mall
- Adjacent to Ellis Brigham, Pizza Express and a 22 lane Tenpin bowling
- Scotland's premier leisure destination within a regional centre
- Over 2 million people within a 40 minute drive time

The unit itself is located at ground floor level in the main restaurant hub with neighbours including Nando's, Five Guys, Frankie & Benny's, TGI Fridays, Harvester, a 22 lane Tenpin bowling centre, Pizza Express, Gravity, a 12 screen Odeon Cinema, Monterey Jack's, an 18 indoor hole Paradise Island Adventure Golf Centre, Climbzone, JD Wetherspoons, Fun Station and various other bars and restaurants.