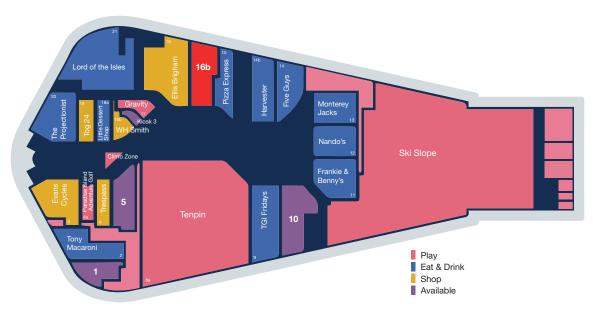

# TO LET

Unit 16b, XSITE Braehead PA4 8XQ

- Prominent internal unit positioned in the main mall
- Adjacent to Ellis Brigham, Pizza Express and a 22 lane Tenpin bowling
- Scotland's premier leisure destination within a regional centre
- Over 2 million people within a 40 minute drive time

The unit itself is located at ground floor level in the main restaurant hub with neighbours including Nando's, Five Guys, Frankie & Benny's, TGI Fridays, Harvester, a 22 lane Tenpin bowling centre, Pizza Express, Gravity, a 12 screen Odeon Cinema, Monterey Jack's, an 18 indoor hole Paradise Island Adventure Golf Centre, Climbzone, JD Wetherspoons, Fun Station and various other bars and restaurants.