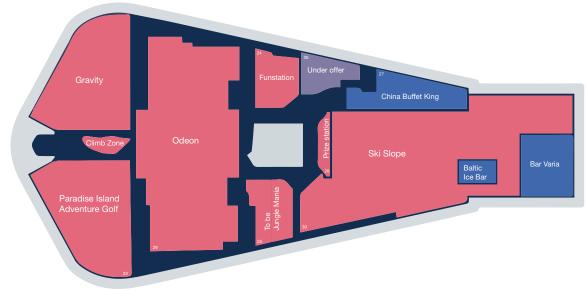

The unit itself is located at ground floor level in the main restaurant hub with neighbours including Nando's, Five Guys, Frankie & Benny's, TGI Fridays, Harvester, a 22 lane Tenpin bowling centre, Pizza Express, Gravity, a 12 screen Odeon Cinema, Monterey Jack's, an 18 indoor hole Paradise Island Adventure Golf Centre, Climbzone, JD Wetherspoons, Fun Station and various other bars and restaurants.