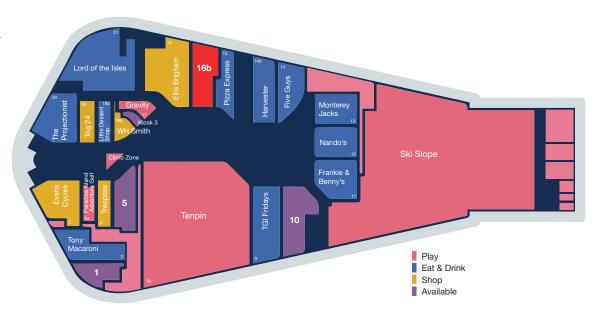

The unit itself is located at ground floor level in the main restaurant hub with neighbours including Nando's, Five Guys, Frankie & Benny's, TGI Fridays, Harvester, a 22 lane Tenpin bowling centre, Pizza Express, Gravity, a 12 screen Odeon Cinema, Monterey Jack's, an 18 indoor hole Paradise Island Adventure Golf Centre, Climbzone, JD Wetherspoons, Fun Station and various other bars and restaurants.