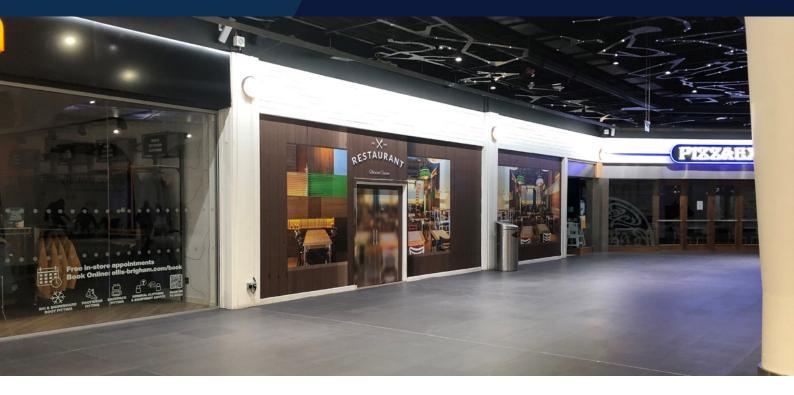

# TO LET

Unit 16b, XSITE Braehead PA4 8XQ

- Prominent internal unit positioned in the main mall
- Adjacent to Ellis Brigham, Pizza Express and a 22 lane Tenpin bowling
- Scotland's premier leisure destination within a regional centre
- Over 2 million people within a 40 minute drive time

The unit itself is located at ground floor level in the main restaurant hub with neighbours including Nando's, Five Guys, Frankie & Benny's, TGI Fridays, Harvester, a 22 lane Tenpin bowling centre, Pizza Express, Gravity, a 12 screen Odeon Cinema, Monterey Jack's, an 18 indoor hole Paradise Island Adventure Golf Centre, Climbzone, JD Wetherspoons, Fun Station and various other bars and restaurants.