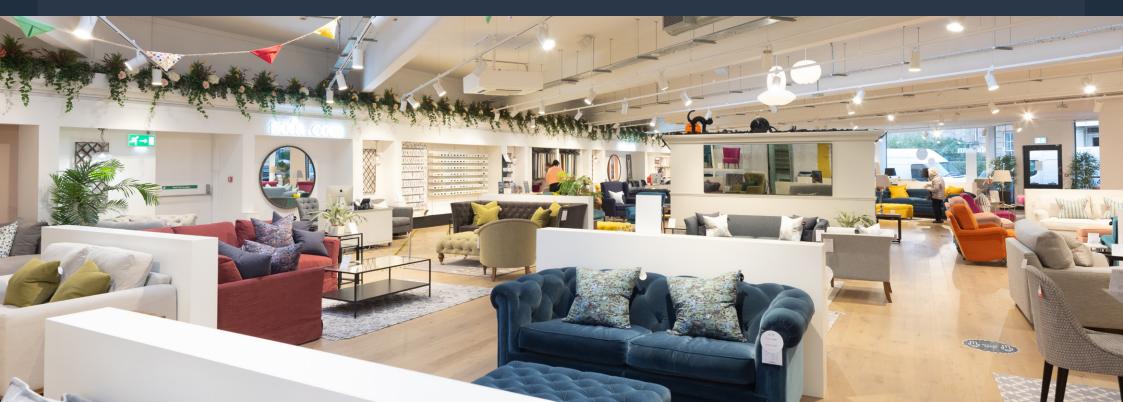

#### ACCOMMODATION

The property is arranged over the ground floor only and extends to an approximate Gross Internal Area of 8,381 sq ft (778.61 sq m). The unit benefits from excellent natural daylight courtesy of roof lights and an extensive glazed frontage. The unit is fully fitted and includes staff areas, kitchen, WC and a small internal car park.