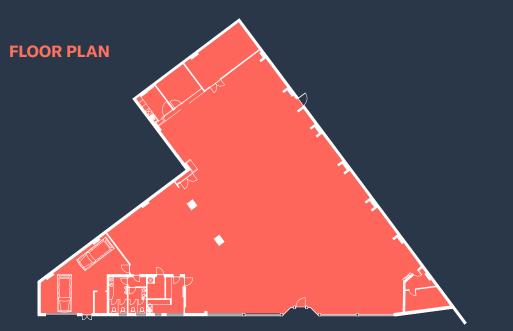

#### ACCOMMODATION

The property is arranged over the ground floor only and extends to an approximate Gross Internal Area of 8,381 sq ft (778.61 sq m). The unit benefits from excellent natural daylight courtesy of roof lights and an extensive glazed frontage. The unit is fully fitted and includes staff areas, kitchen, WC and a small internal car park.