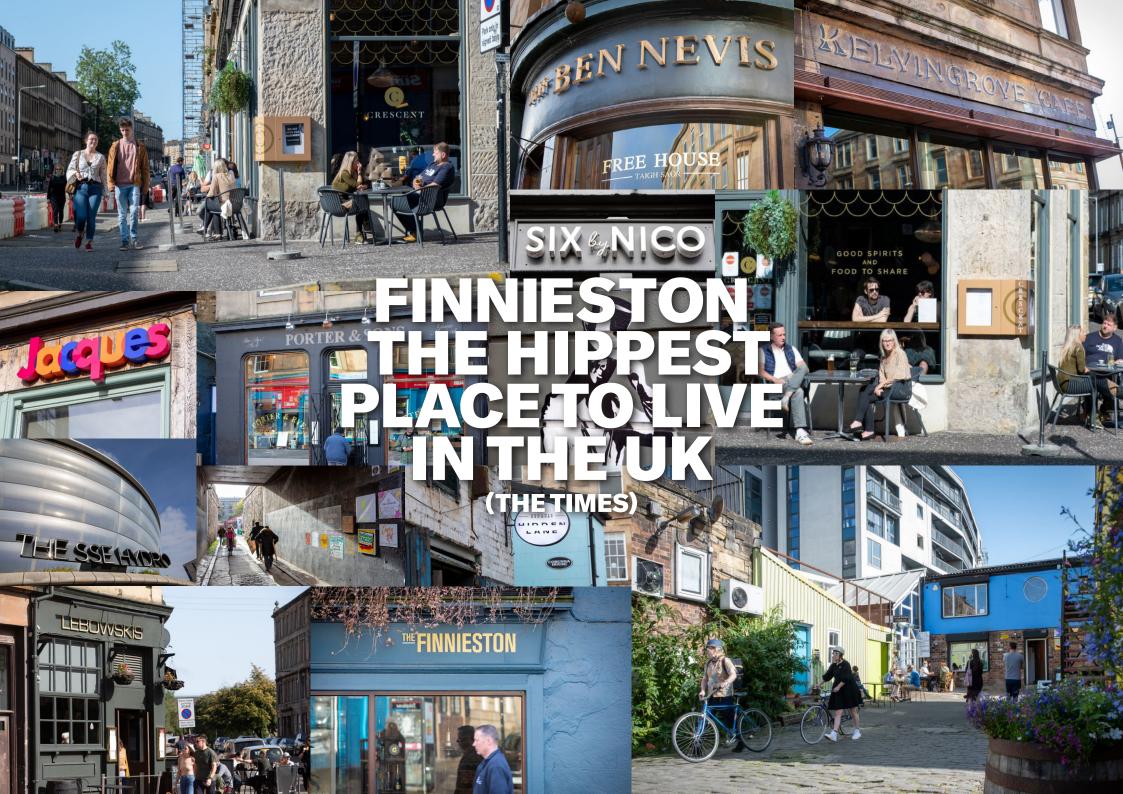

### 26A ST VINCENT CRESCENT

The property is located 1 mile to the west of Glasgow City Centre in Finnieston, a vibrant neighbourhood in the West End of Glasgow recently named as one of the 'Top 10 Coolest' neighbourhoods in Europe by The Independent. The area has been transformed into a culinary hub, boasting boutique shops, artisanal coffee bars and some of the City's most popular bars and restaurants including **Ox & Finch**, **The Gannet**, **Porter & Rye**, **Six by Nico**, **Rioja**, **The Finnieston Bar**, **Jacques**, **The Ben Nevis** and **Lebowski's**. The subject property is also located in close proximity to The SSE Hydro, Scottish Event Campus and Armadillo. Following the recent completion of the Radisson Red, over 1,000 hotel rooms immediately surround these world-class entertainment venues and conference facilities.