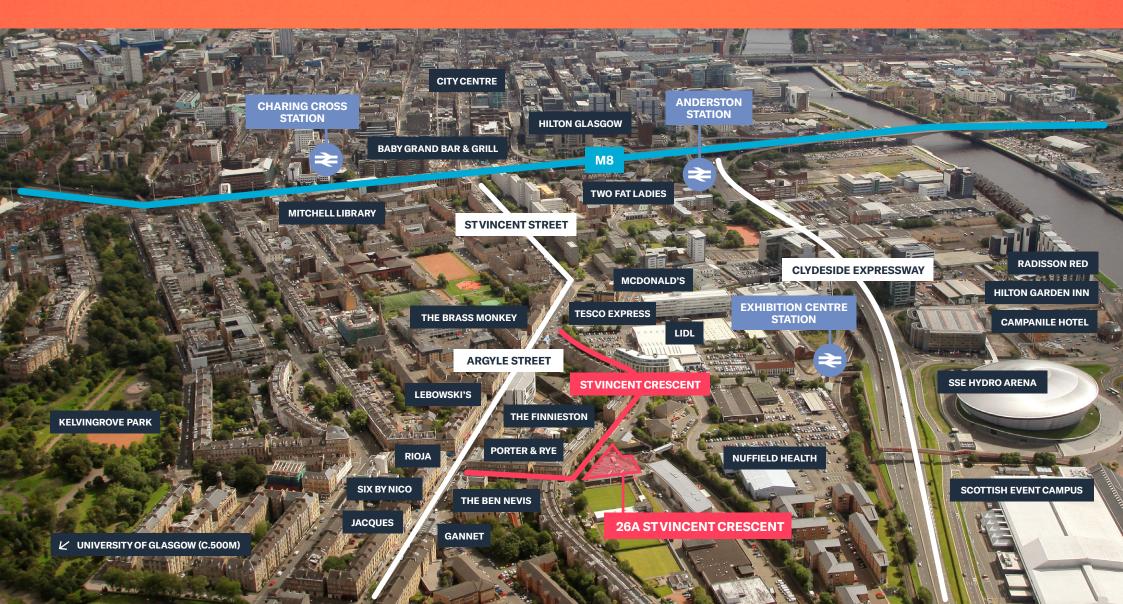

### 26A ST VINCENT CRESCENT

The property is located 1 mile to the west of Glasgow City Centre in Finnieston, a vibrant neighbourhood in the West End of Glasgow recently named as one of the 'Top 10 Coolest' neighbourhoods in Europe by The Independent. The area has been transformed into a culinary hub, boasting boutique shops, artisanal coffee bars and some of the City's most popular bars and restaurants including **Ox & Finch**, **The Gannet**, **Porter & Rye**, **Six by Nico**, **Rioja**, **The Finnieston Bar**, **Jacques**, **The Ben Nevis** and **Lebowski's**. The subject property is also located in close proximity to The SSE Hydro, Scottish Event Campus and Armadillo. Following the recent completion of the Radisson Red, over 1,000 hotel rooms immediately surround these world-class entertainment venues and conference facilities.

Other West End landmarks such as The University of Glasgow, Kelvingrove Gallery and Kelvingrove Park are also located walking distance from the subject property.