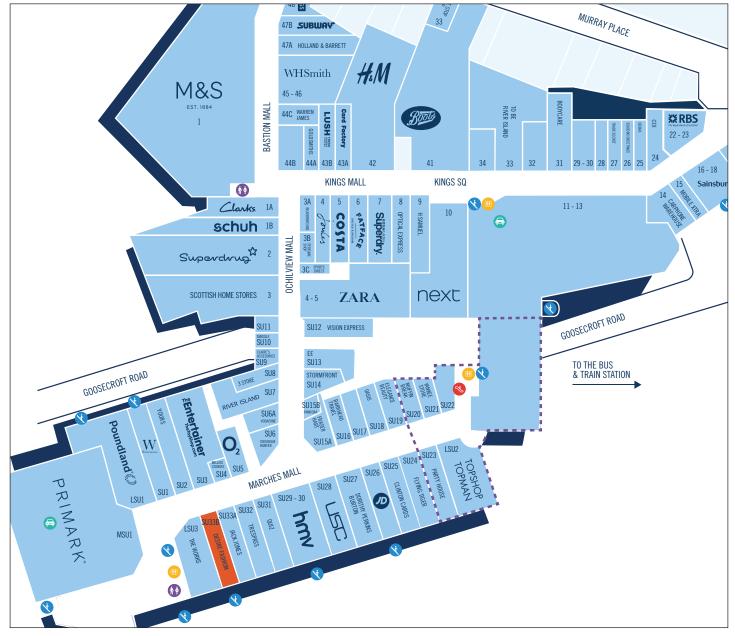

# Unit 33B Marches Mall, Stirling FK8 2ED

Goad Digital Plans are for identification only and not to be scaled as a working drawing and are based upon the Ordnance Survey Map with the permission of The Controller of Her Majesty's Stationery Office © Crown Copyright 39954X No part of this plan may be entered into an electronic retrieval system without prior consent of the publisher.