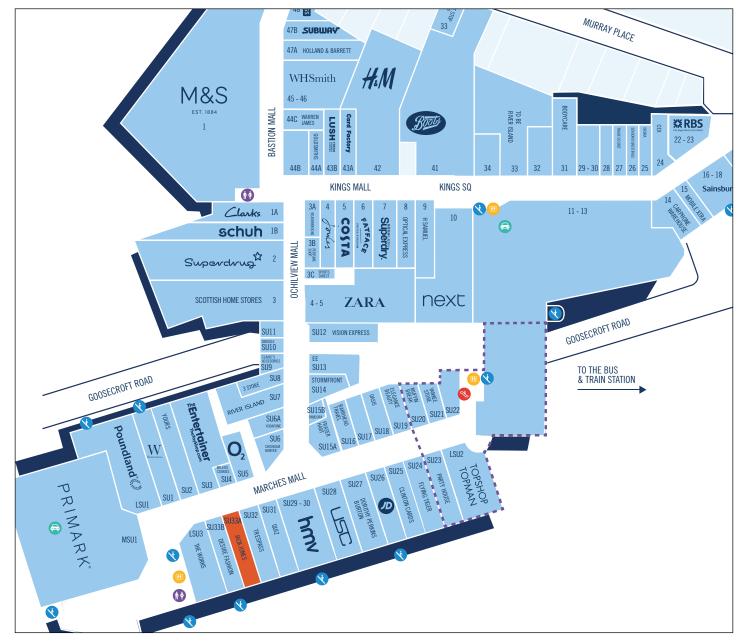

# Unit 33A Marches Mall, Stirling FK8 2ED

Goad Digital Plans are for identification only and not to be scaled as a working drawing and are based upon the Ordnance Survey Map with the permission of The Controller of Her Majesty's Stationery Office © Crown Copyright 39954X No part of this plan may be entered into an electronic retrieval system without prior consent of the publisher.