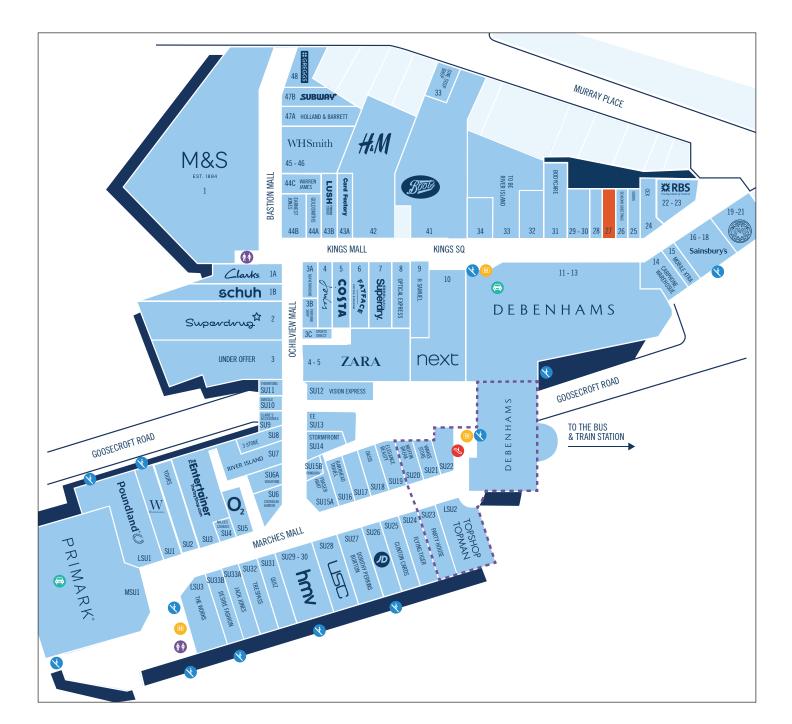

## TO LET

Unit 27 Kings Mall, Thistles Shopping Centre, Stirling FK8 2ED

| Г | ШТ | ie i | retai | ı u |
|---|----|------|-------|-----|
|   |    |      |       |     |

On the instructions of Scoop Asset Management

#### Location

Stirling is a major regional centre in the central belt of Scotland, with a catchment of 115,000 people living within 15 minutes. The town is situated approximately 40 miles from Edinburgh and 35 miles from Glasgow. The Thistles Shopping Centre provides more than 500,000 sq ft of quality retail space with key anchor stores including **Marks & Spencer**, **Debenhams**, **Boots**, **H&M** and **Primark**.

The property is located close to other occupiers including **Debenhams**, **Sainsbury's**, **Bodycare** and **RBS**.