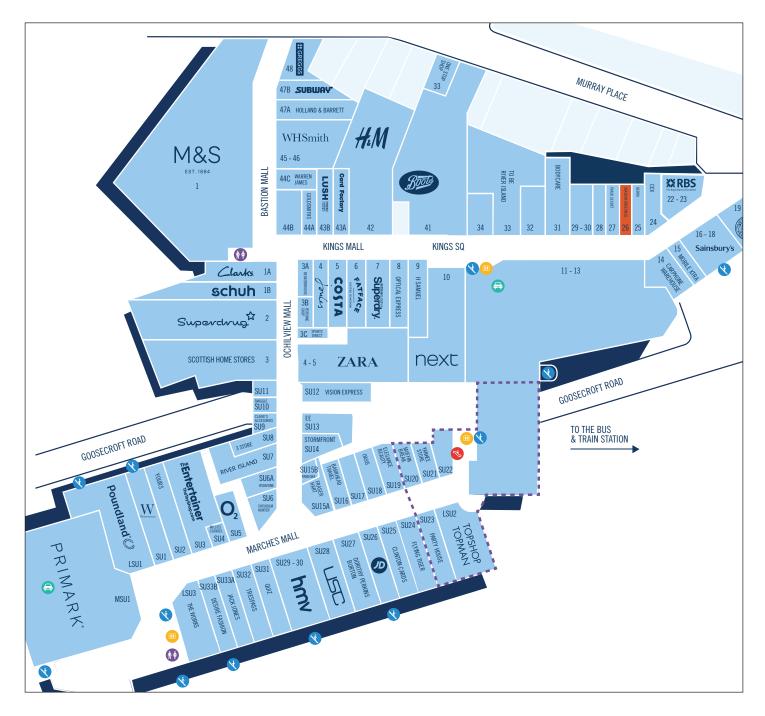

#### Location

Stirling is a major regional centre in the central belt of Scotland, with a catchment of 115,000 people living within 15 minutes. The town is situated approximately 40 miles from Edinburgh and 35 miles from Glasgow. The Thistles Shopping Centre provides more than 500,000 sq ft of quality retail space with key anchor stores including **Marks & Spencer**, **Boots**, **H&M** and **Primark**.

The property is located close to other occupiers including **Sainsbury's**, **Bodycare** and **RBS**.