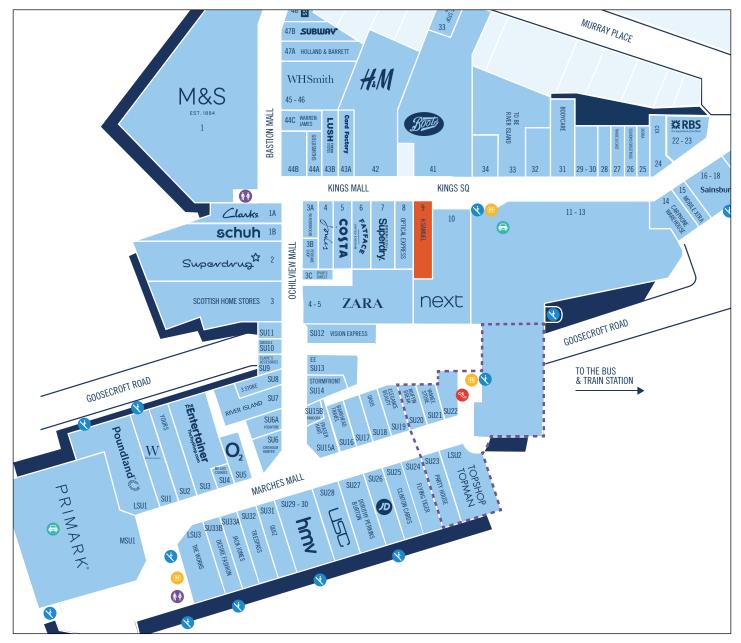

## Unit 9 Kings Mall, Stirling FK8 2ED

Goad Digital Plans are for identification only and not to be scaled as a working drawing and are based upon the Ordnance Survey Map with the permission of The Controller of Her Majesty's Stationery Office © Crown Copyright 39954X No part of this plan may be entered into an electronic retrieval system without prior consent of the publisher.