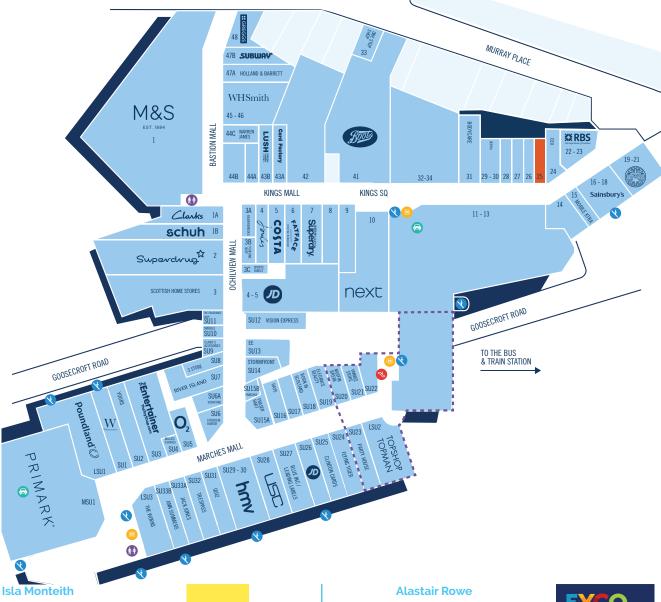

The property is located close to other occupiers including CEX, RBS, Sainsbury's, Bodycare, Boots and Next.