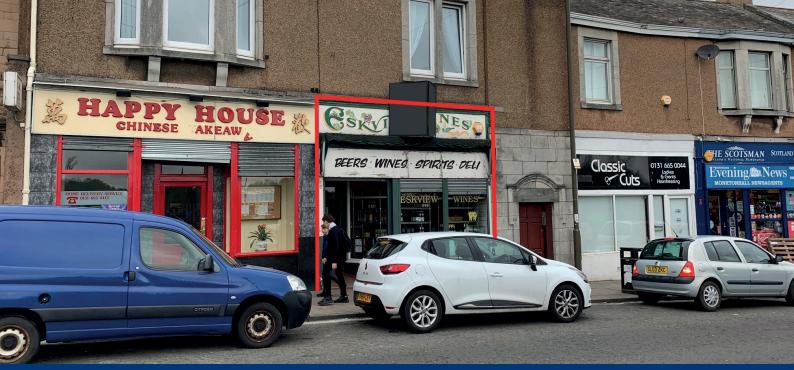

#### Location

The subject property is located on the West side of Eskview Terrace, situated in close proximity to the Stoneybank Terrace and Eskview Terrace junction, within the East Lothian town of Musselburgh. Musselburgh is situated approximately 5km to the east of Edinburgh's City Centre and is a popular commuter town with extensive transport links into the city. Nearby occupiers include **Classic Cuts Salon, Monktonhall Newsagents** and **Happy House Chinese Takeaway.** 