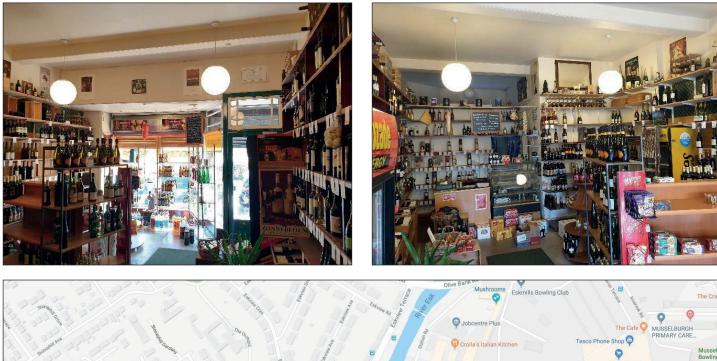

### Accommodation

The unit is arranged over ground floor and extends to the following approximate net internal floor areas:

#### Ground Floor

529 sq ft (49.14 sq m)

#### Planning

We have been verbally advised by the Local Planning Authority that the subjects currently benefit from Class 1 consent and can therefore be used for retail use. The subjects also benefit from a full alcohol licence and have potential for a change of use. Interested parties are advised to speak directly to the Local Planning Authority.