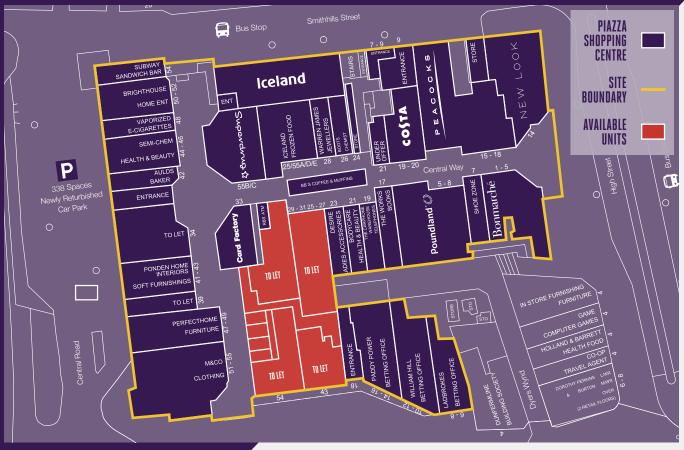

# ACCOMMODATION

| Unit | Option 1 Layout              | Option 2 Layout              |
|------|------------------------------|------------------------------|
| А    | 3,591 sq ft<br>(333.63 sq m) | 3,591 sq ft<br>(333.63 sq m) |
| В    | 3,505 sq ft<br>(325.68 sq m) | 3,505 sq ft<br>(325.68 sq m) |
| С    | 2,742 sq ft<br>(254.74 sq m) | 6,484 sq ft<br>(602.47 sq m) |
| D    | 2,253 sq ft<br>(209.31 sq m) |                              |

OPTION 1