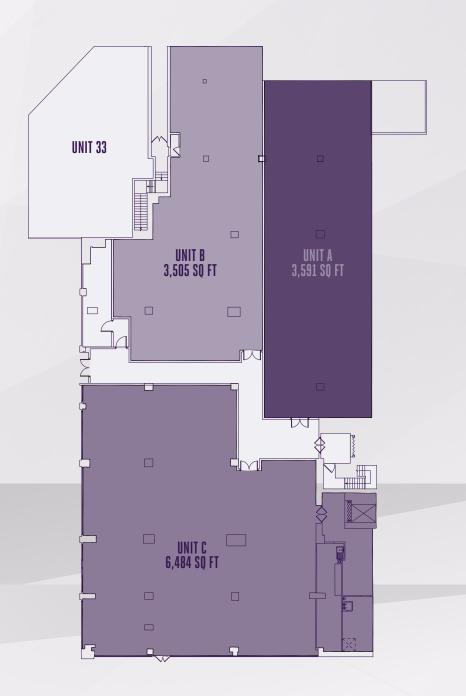

# ACCOMMODATION

| Unit | Option 1 Layout              | Option 2 Layout              |
|------|------------------------------|------------------------------|
| А    | 3,591 sq ft<br>(333.63 sq m) | 3,591 sq ft<br>(333.63 sq m) |
| В    | 3,505 sq ft<br>(325.68 sq m) | 3,505 sq ft<br>(325.68 sq m) |
| С    | 2,742 sq ft<br>(254.74 sq m) | 6,484 sq ft<br>(602.47 sq m) |
| D    | 2,253 sq ft<br>(209.31 sq m) |                              |

#### OPTION 2