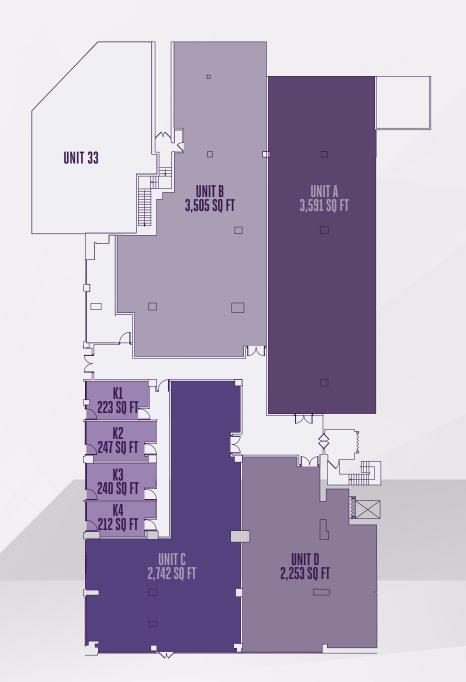

# ACCOMMODATION

| Unit | Option 1 Layout              | Option 2 Layout              |
|------|------------------------------|------------------------------|
| А    | 3,591 sq ft<br>(333.63 sq m) | 3,591 sq ft<br>(333.63 sq m) |
| В    | 3,505 sq ft<br>(325.68 sq m) | 3,505 sq ft<br>(325.68 sq m) |
| С    | 2,742 sq ft<br>(254.74 sq m) | 6,484 sq ft<br>(602.47 sq m) |
| D    | 2,253 sq ft<br>(209.31 sq m) |                              |

OPTION 1