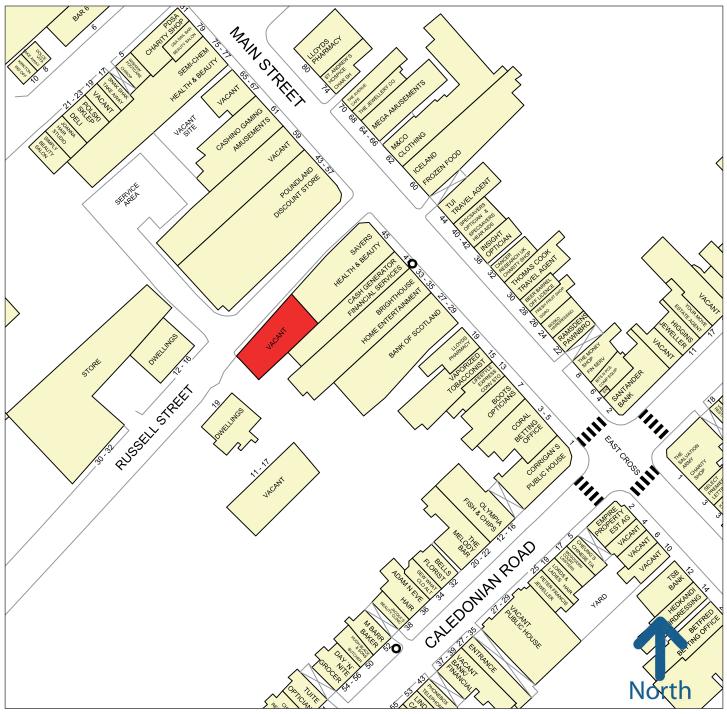

Main Street is the main shopping destination in Wishaw. The subjects are located on Russell Street, which sits perpendicular to the south side of Main Street with nearby occupiers including **Poundland, M&Co, Iceland, Semi-Chem and Vaporized**.

# FOR SALE/TO LET

11 Russell Street, Wishaw ML2 7AL

Goad Digital Plans are for identification only and not to be scaled as a working drawing and are based upon the Ordnance Survey Map with the permission of The Controller of Her Majesty's Stationery Office Crown Copyright 39954X No part of this plan may be entered into an electronic retrieval system without prior consent of the publisher.