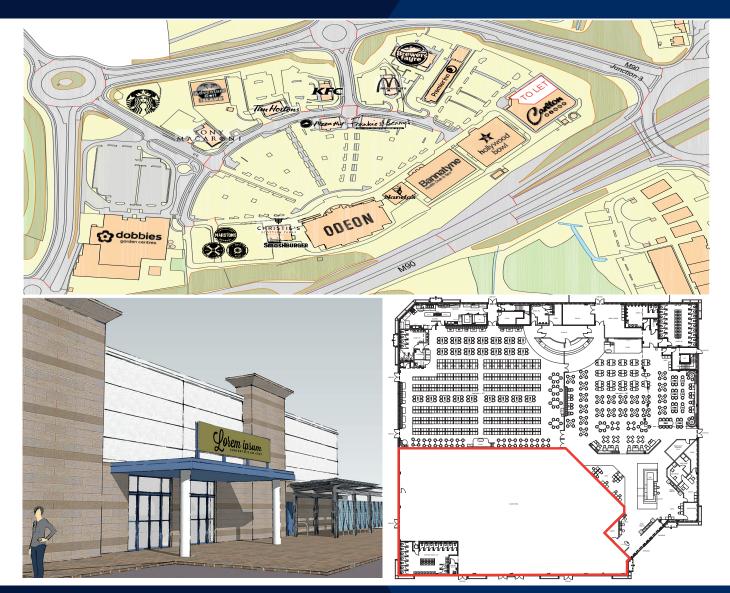

#### **LOCATION**

Dunfermline is one of Scotland's fastest growing towns with a population of over 56,000. Fife Leisure Park is located east of Dunfermline town centre, immediately adjacent to the M90 motorway. Fife Leisure Park is one of the largest leisure parks in Scotland, with over 250,000 sq ft of leisure and retail accommodation.

Anchored by **Odeon Cinema** and a 50,000 sq ft **Dobbie's Garden World,**Fife Leisure Park is one of the largest in Scotland with over 250,000
sq ft of leisure and retail accommodation. Nearby occupiers include

Hollowood Boyl Nando's Odeon Cinema Frankie & Benny's Pizza Hu

Hollywood Bowl, Nando's, Odeon Cinema, Frankie & Benny's, Pizza Hut and Bannatyne's Health Club.

#### **ACCOMMODATION**

The unit sits adjacent to Carlton Bingo and comprises a large retail unit arranged over a ground floor only, extending to the following approximate net internal floor area:

TOTAL FLOOR AREA 11,000 SQ FT 1,022 SQ M