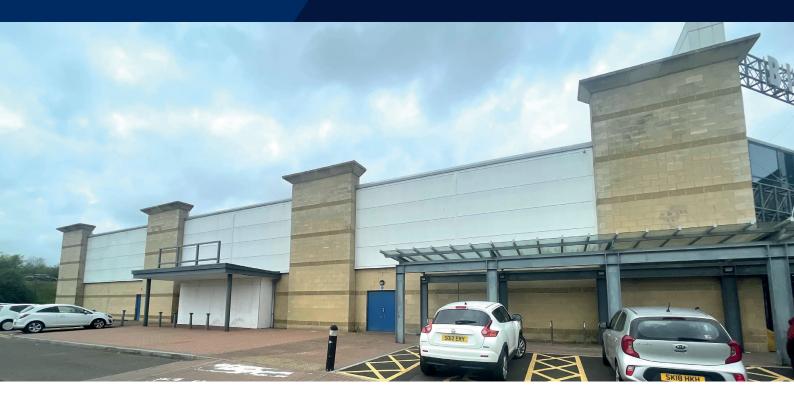

#### **ACCOMMODATION**

The unit sits adjacent to Carlton Bingo and comprises a large retail unit arranged over a ground floor only, extending to the following approximate net internal floor area:

TOTAL FLOOR AREA 11,000 SQ FT 1,022 SQ M