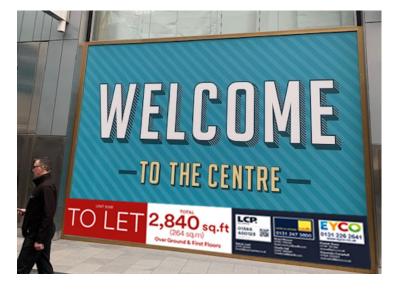

# TO LET Ground and First Floors 2,840 sq.ft (264 sq.m)

# Phase 3 Unit 305b, The Centre, Livingston, EH54 6HR

- Ground and first floor retail premises next to the main entrance
- Opposite Beaver Brooks and The Perfume Shop
- Other nearby retailers include New Look, JD Sports, Flannels and Pandora