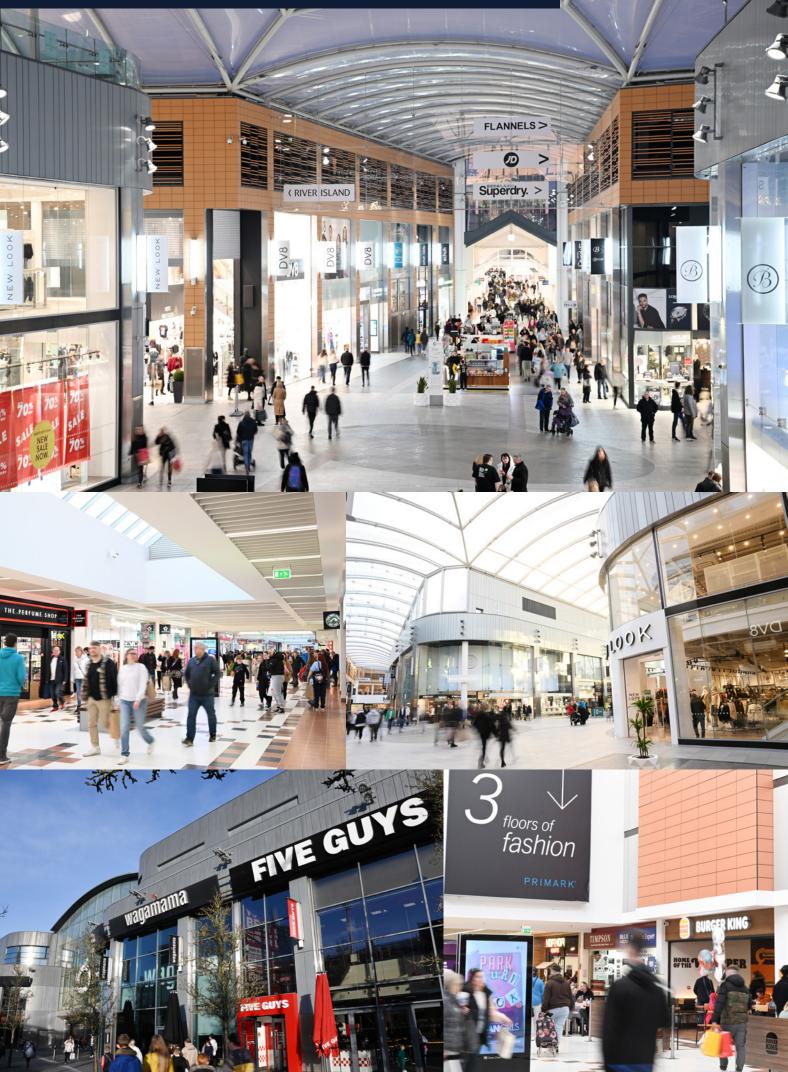

## Description

The Centre Livingston offers 7,200 car parking spaces. With key fashion anchors including Flannels, River Island, Primark, JD, M&S, H&M and Schuh. The Centre is the natural choice for the fashion-conscious shopper. This offer is bolstered by other popular retailers such as Boots, Superdrug and F&B outlets including Five Guys, Wagamama, Nando's, Subway and Greggs. It benefits from circa 1,166,666 visitors a month.