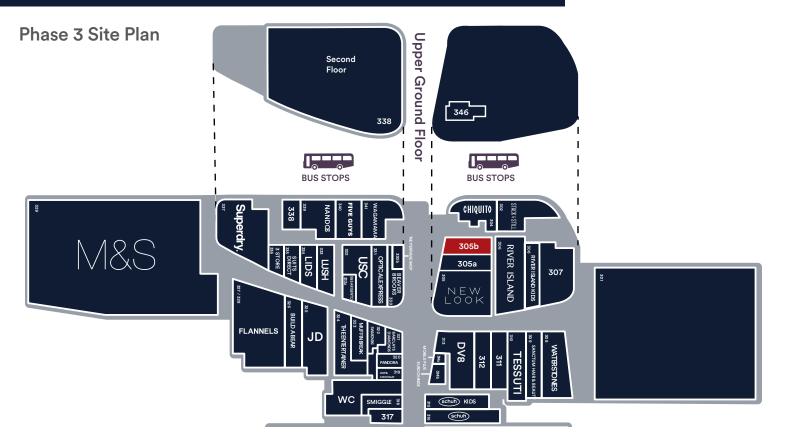

# Phase 3 Unit 305b, The Centre, Livingston, EH54 6HR

- Ground and first floor retail premises next to the main entrance
- Opposite Beaver Brooks and The Perfume Shop
- Other nearby retailers include New Look, JD Sports, Flannels and Pandora

# Phase 3 Unit 305b, The Centre, Livingston, EH54 6HR