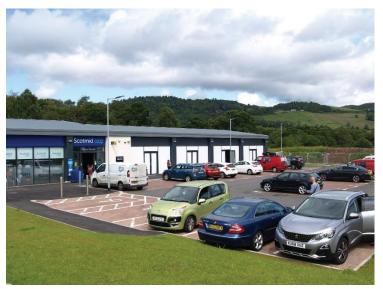

The development is underpinned by a new Scotmid coop convenience store (now relocated from a nearby smaller store) and has ample free car parking on site.

### Ample on site car parking Attractive ingoing incentives

**Lease:** Each of the units are available for Lease for a term to be agreed on normal full repairing and insuring terms.

**Rent:** Each retail unit (Units 2 to 4) is available for lease at a rent of £15,000per annum + VAT.