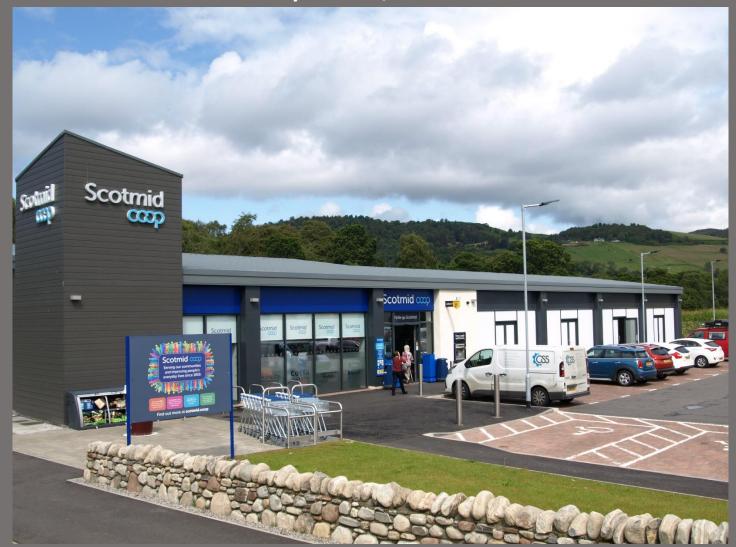

# Shops To Let – Drum Local Centre Lewiston, Drumnadrochit, IV63 6AG (SAT NAV)

1,000sqft – 4,000sqft (93sqm – 372sqm)
Available For Immediate Entry – Retail/Restaurant Use

These brand new retail units are situated adjacent to the main A82 Inverness – Fort William Trunk Road and enjoy a high profile position on a gateway site adjacent to an expanding residential neighbourhood.

The development is underpinned by a new Scotmid coop convenience store (now relocated from a nearby smaller store) and has ample free car parking on site.