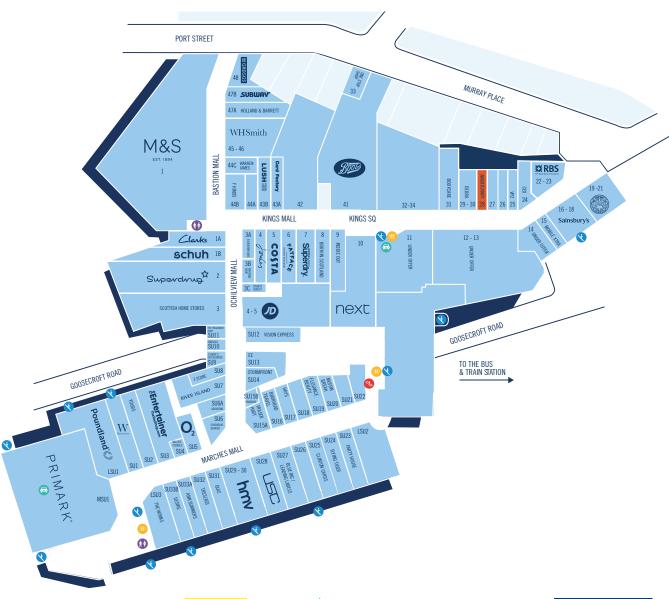

#### Location

Stirling is a major regional centre in the central belt of Scotland, with a catchment of 115,000 people living within 15 minutes. The town is situated approximately 40 miles from Edinburgh and 35 miles from Glasgow. The Thistles Shopping Centre provides more than 500,000 sq ft of quality retail space with key anchor stores including Marks & Spencer, Boots and Primark.

The property is located close to other occupiers including Bodycare, Sainsbury's, RBS, CEX, Boots and Next.