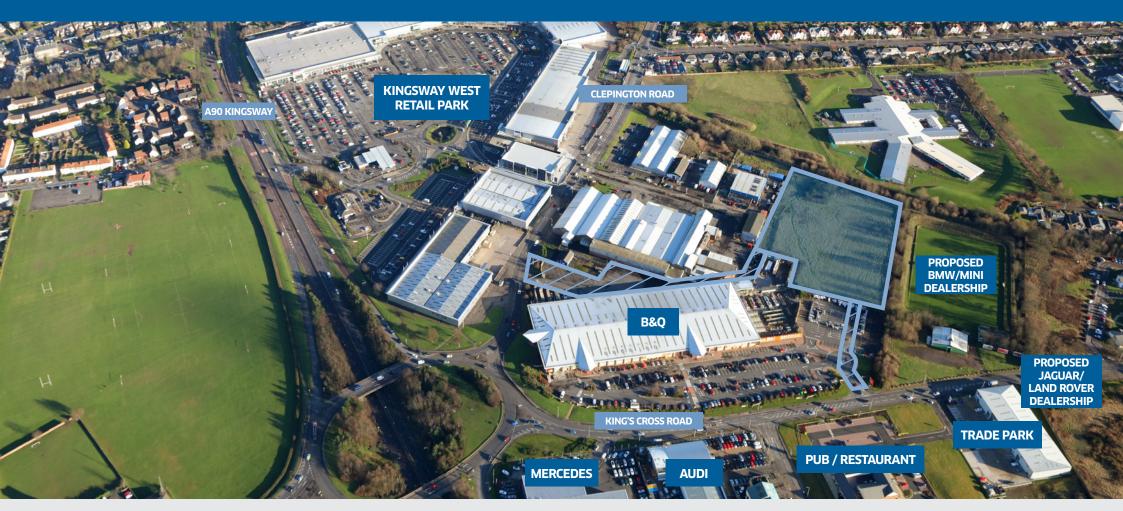

The development site is situated on King's Cross Road/Clepington Road which is located off Kingsway, the A90 to the north of Dundee City Centre. Kingsway Retail Park is situated in the surrounding area.

### Description

The site extends to 3.47 acres (1.40 ha). The areas hatched in blue show the rights of access linking King's Cross Road and Clepington Road. The land is adjacent to a proposed new BMW/Mini car dealership with a new Jaguar/Land Rover car dealership also planned on the opposite side of Kings Cross Road.