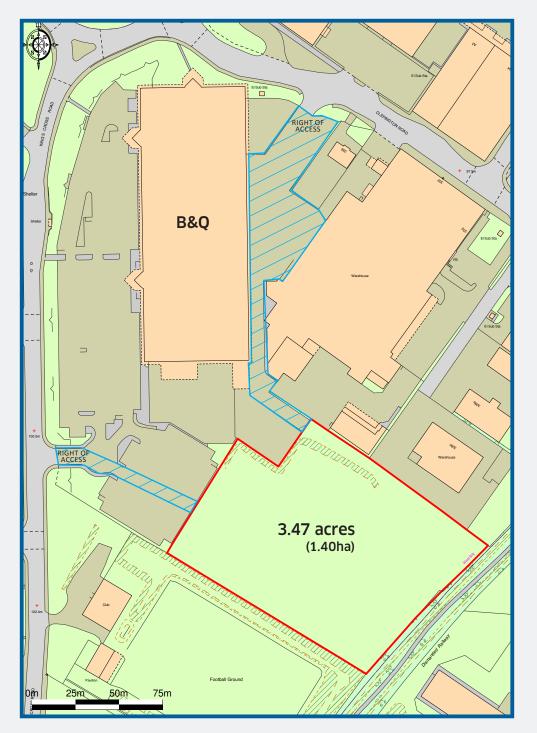

### Description

The site extends to 3.47 acres (1.40 ha). The areas hatched in blue show the rights of access linking King's Cross Road and Clepington Road. The land is adjacent to a proposed new BMW/Mini car dealership with a new Jaguar/Land Rover car dealership also planned on the opposite side of Kings Cross Road.