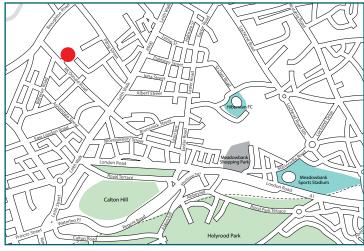

# LOCATION

Papermill Wynd runs parallel with McDonald Road, being accessed from Leith Walk, the main arterial route serving the east side of the city centre, approximately half a mile north of Edinburgh city centre.

McDonald Road has witnessed significant development over recent years with a number of new offices and residential accommodation being built in the nearby vicinity.

McDonald Road is a few minutes walk from Leith Walk and Bonnington Road which has 12 bus routes running past on a regular basis. Waverley Rail Station and St Andrew Square Bus Station are 15 minutes walk from the subjects and a number of restaurant and retail facilities are available on Leith Walk.