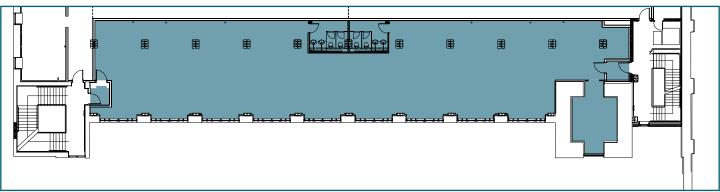

# **DESCRIPTION**

The Stack is a four storey converted mill building with offices on ground and part first floor and there are 24 high quality residential units on the upper floors.

The ground floor office suites are owner occupied by Hulley & Kirkwood and NUS. The available accommodation is located on the 1st floor which provides a self contained, open plan office suite benefiting from a specification including the following:-

## **ACCOMMODATION**

The accommodation has been measured in accordance with the RICS Code of Measuring Practice (Sixth Edition) and provides a net internal area of 3,964 sq ft (368.18 sq m).