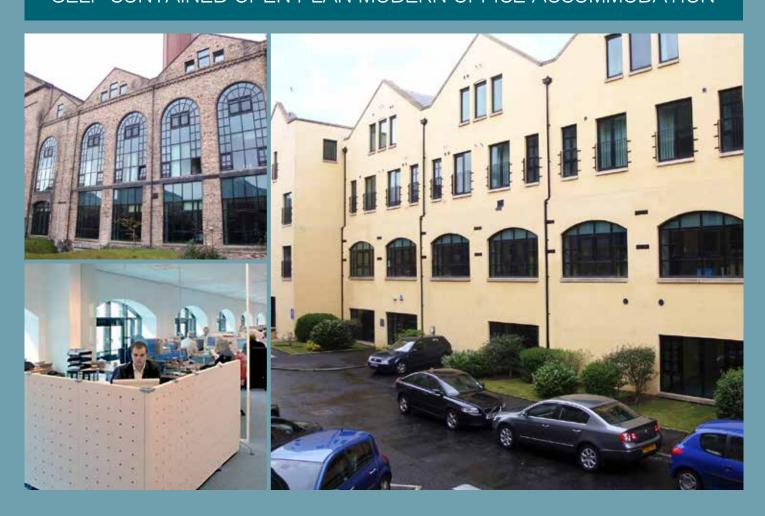

# TheStack

1 PAPERMILL WYND MCDONALD ROAD EDINBURGH EH7 4QL

SELF CONTAINED OPEN PLAN MODERN OFFICE ACCOMMODATION

3,964 SQ FT (368.18 SQ M) WITH PARKING

# **DESCRIPTION**

The Stack is a four storey converted mill building with offices on ground and part first floor and there are 24 high quality residential units on the upper floors.

The ground floor office suites are owner occupied by Hulley & Kirkwood and NUS. The available accommodation is located on the 1st floor which provides a self contained, open plan office suite benefiting from a specification including the following:-