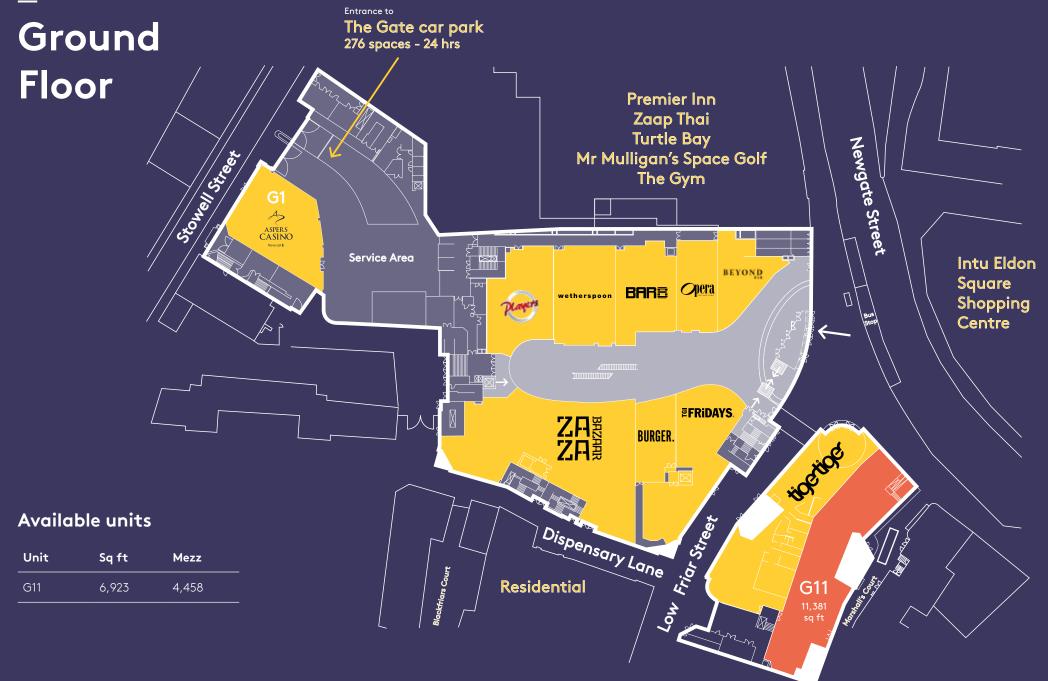

nd family fun all under one roof.

03



An Irresistible Offering

We are busy creating a whole new

entertainment with a difference in

the heart of this vibrant city centre.

environment perfect for brands

to deliver eating, drinking and

## 4DX Be in the movie

Providing a revolutionary cinematic experience which stimulates all five senses, the 4DX includes high-tech motion seats and special effects including wind, fog, lightning, bubbles, water, rain and scents, in both 2D and 3D formats.

These effects work in perfect synchronicity with the action on screen - creating the most unmissable and exhilarating

cinematic experience yet.

£224 million food spend per year<sup>2</sup>

A new state of the art

16 screen



Cineworld cinema



<sup>1</sup>Emotional Logic 2015 <sup>2</sup>CACI



## First Floor



### Available units

| Unit | Sq ft | Mezz  |
|------|-------|-------|
| F3   | 1,969 | 1,328 |
| F4   | 3,859 |       |
| F7   | 4,696 |       |
| F9   | 2,435 |       |





### **SMITHYOUNG**

#### **Richard Padley**

richard.padley@smithyoung.co.uk 0114 256 8089

#### Simon Cole

simon.cole@smithyoung.co.uk 0114 256 8089

#### Charles Newman

charles.newman@smithyoung.co.uk 0114 256 8089



ericyoung&co

#### Simon Bashford

sbashford@eyco.co.uk 0131 226 2641

#### Eric Lindgren

elindgren@eyco.co.uk 0131 226 2641

Misrepresentation notice: Smith Young and Eric Young, for themselves and for the vendors/lessors of the property whose agents they are, give notice that:-1) the particulars are set out as a general outline only for the guidance of intending purchasers/les