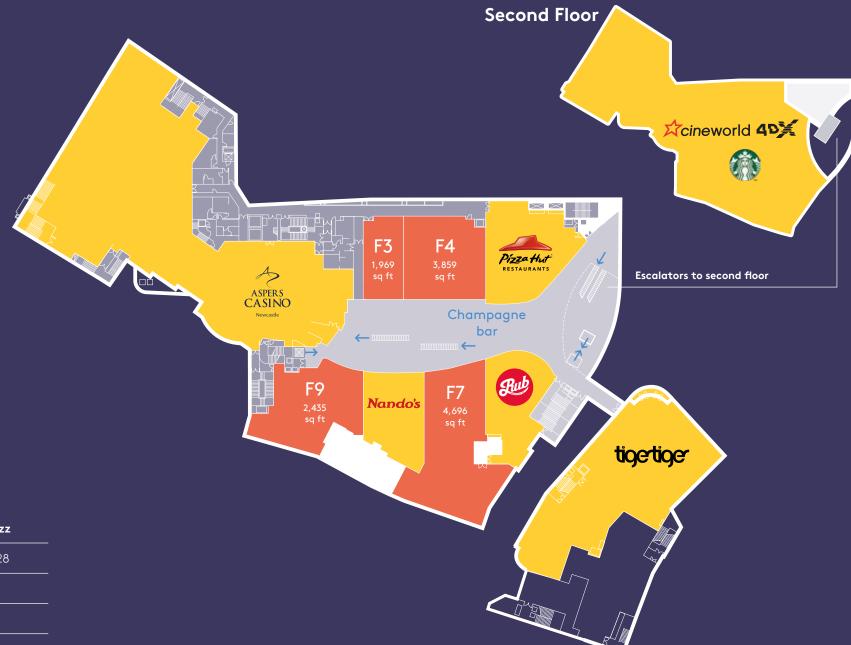

## First Floor

### Available units

| Unit | Sq ft | Mezz  |
|------|-------|-------|
| F3   | 1,969 | 1,328 |
| F4   | 3,859 |       |
| F7   | 4,696 |       |
| F9   | 2,435 |       |