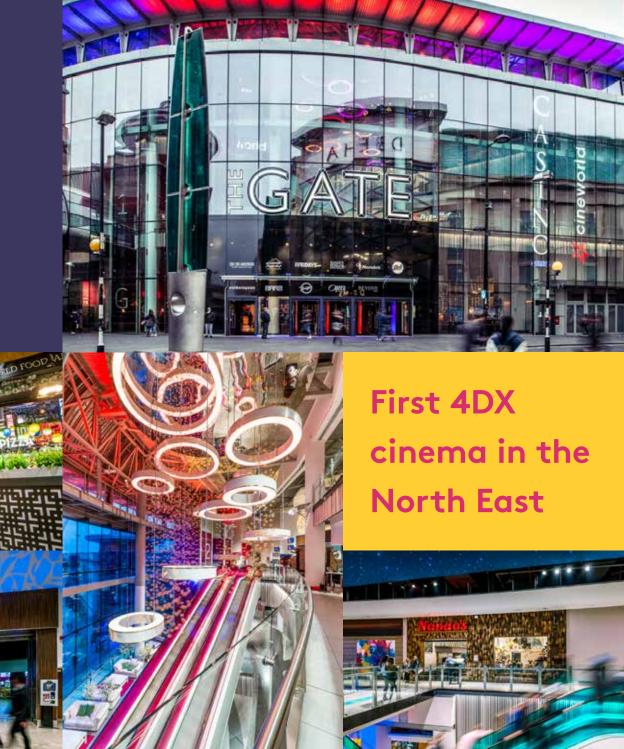

### First 4DX cinema

in the North East

come to eat

☆cineworld 40€

We are rethinking our eating

and drinking spaces completely.

Hot on the heels of the extensive

Cineworld 4Dx refurbishment, we

are fast becoming Newcastle's

freshest leisure destination, complete with food, drink and family fun all under one roof.

03

An Irresistible Offering

We are busy creating a whole new

entertainment with a difference in

## 4DX Be in the movie

Providing a revolutionary cinematic experience which stimulates all five senses, the 4DX includes high-tech motion seats and special effects including wind, fog, lightning, bubbles, water, rain and scents, in both 2D and 3D formats.

These effects work in perfect synchronicity with the action on screen - creating the most unmissable and exhilarating

cinematic experience yet.

£224 million food spend per year<sup>2</sup>

A new state of the art