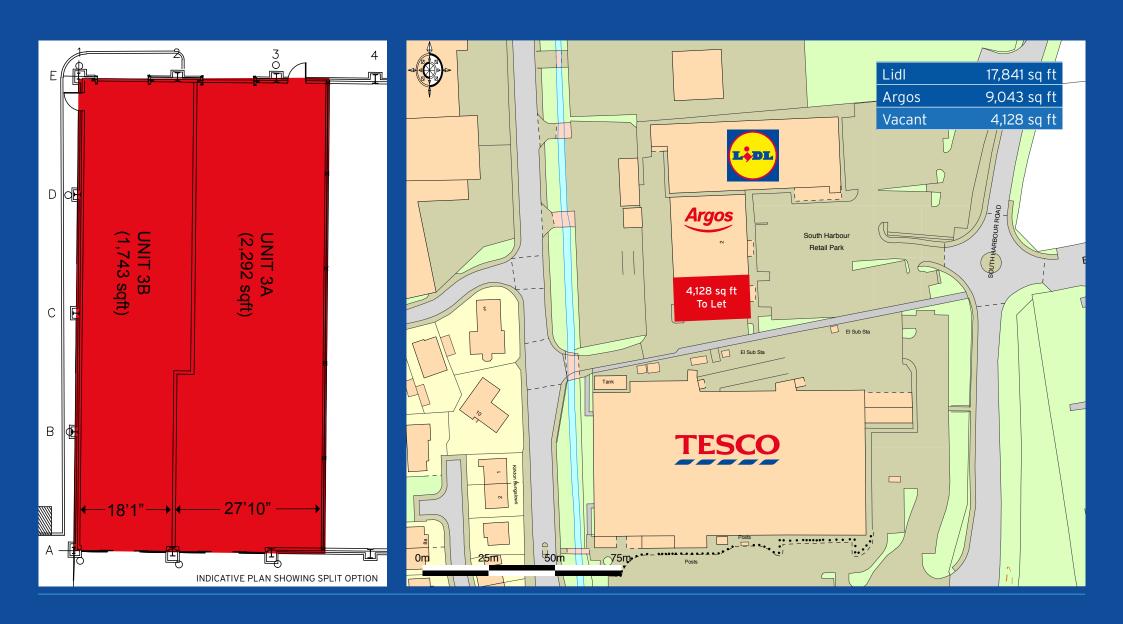

### **Summary**

- Modern Retail Park anchored by Lidl and Argos, with a 60,000 sq ft Tesco foodstore next door
- Captive retail catchment estimated at 30,000 (20 minute drive time)
- Aberdeen and Elgin both over one hour's drive away
- Fraserburgh is a major fishing port, including home to Europe's largest shellfish harbour
- The scheme totals 31,000 sq ft over 3 units
- 183 car spaces
- Open Class 1 Retail Consent including food
- Unit 3 extends to 4,128 sq ft (383.5 sq m)
- Available in whole or parts (1,500sq ft minimum)
- Rent on application
- Further details available on Request