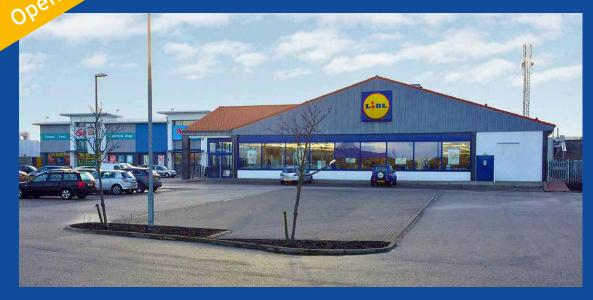

### **Summary**

- Modern Retail Park anchored by Lidl and Argos, with a 60,000 sq ft Tesco foodstore next door
- Captive retail catchment estimated at 30,000 (20 minute drive time)
- Aberdeen and Elgin both over one hour's drive away
- Fraserburgh is a major fishing port, including home to Europe's largest shellfish harbour
- The scheme totals 31,000 sq ft over 3 units
- 183 car spaces
- Open Class 1 Retail Consent including food
- Unit 3 extends to 4,128 sq ft (383.5 sq m)
- Available in whole or parts (1,500sq ft minimum)
- Rent on application
- Further details available on Request