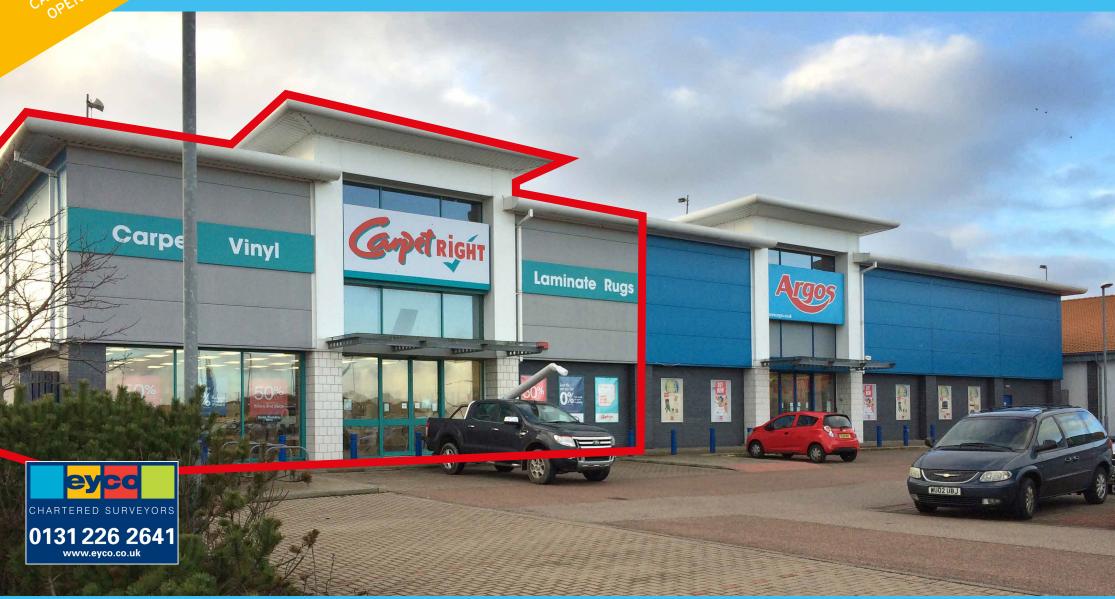

### **Summary**

- Modern Retail Park anchored by Lidl and Argos, with a 60,000 sq ft Tesco foodstore next door
- Captive retail catchment estimated at 30,000 (20 minute drive time)
- Aberdeen and Elgin both over one hour's drive away
- Fraserburgh is a major fishing port, including home to Europe's largest shellfish harbour
- The scheme totals 31,000 sq ft over 3 units
- 183 car spaces
- Open Class 1 Retail Consent including food
- Unit 3 extends to 4,128 sq ft (383.5 sq m)
- Available in whole or parts (1,500sq ft minimum)
- Rent on application
- Further details available on Request