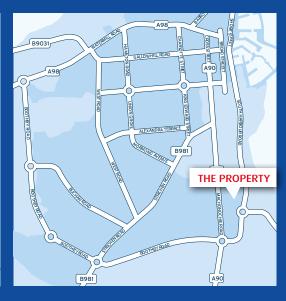

### **Summary**

- Modern Retail Park anchored by Lidl and Argos, with a 60,000 sq ft Tesco foodstore next door
- Captive retail catchment estimated at 30,000 (20 minute drive time)
- Aberdeen and Elgin both over one hour's drive away
- Fraserburgh is a major fishing port, including home to Europe's largest shellfish harbour
- The scheme totals 31,000 sq ft over 3 units
- 183 car spaces
- Open Class 1 Retail Consent including food
- Unit 3 extends to 4,128 sq ft (383.5 sq m)
- Available in whole or parts (1,500sq ft minimum)
- Rent on application
- Further details available on Request