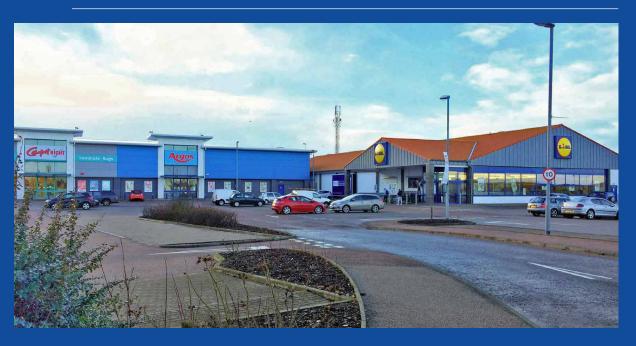

### **Summary**

- Modern Retail Park anchored by Lidl and Argos, with a 60,000 sq ft Tesco foodstore next door
- Captive retail catchment estimated at 30,000 (20 minute drive time)
- Aberdeen and Elgin both over one hour's drive away
- Fraserburgh is a major fishing port, including home to Europe's largest shellfish harbour
- The scheme totals 31,000 sq ft over 3 units
- 183 car spaces
- Open Class 1 Retail Consent including food
- Unit 3 extends to 4,128 sq ft (383.5 sq m)
- Available in whole or parts (1,500sq ft minimum)
- Rent on application
- Further details available on Request