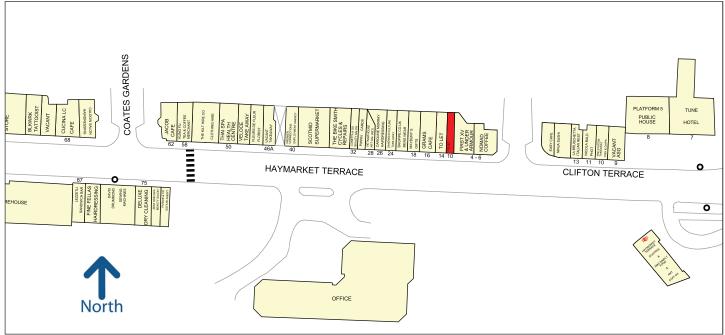

# 10 Haymarket Terrace, Edinburgh EH12 5JZ

Goad Digital Plans are for identification only and not to be scaled as a working drawing and are based upon the Ordnance Survey Map with the permission of The Controller of Her Majesty's Stationery Office © Crown Copyright 39954X No part of this plan may be entered into an electronic retrieval system without prior consent of the publisher.