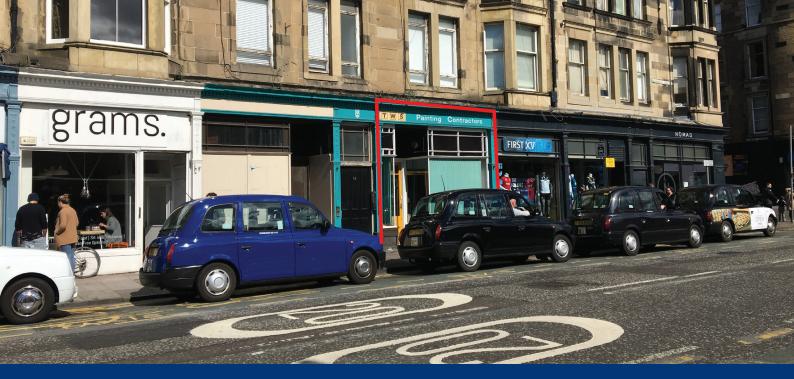

#### Location

Haymarket Terrace forms part of the main arterial route leading from the city centre to the western outskirts of the city centre and beyond. With the Haymarket Station redevelopment and the extension to the tram line now completed, Haymarket has become a very busy thoroughfare. The subjects are located a short distance from Haymarket Station and lie adjacent to one of Edinburgh's busiest tram stops. Nearby occupiers include **First XV, Nomad Coffee, Scotmid, Starbucks** and **Marks & Spencer** as well as a number of other successful local and independent retailers.