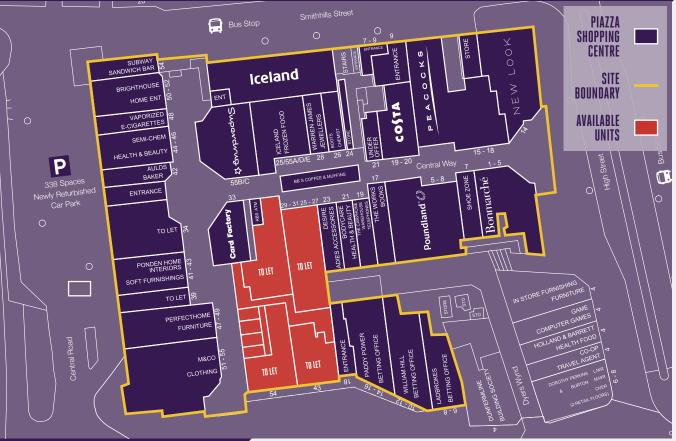

## LOCATION

Paisley is Scotland's largest town with a population of 85,000 and a catchment of over 1 million within a 70 mile radius. The subjects occupy an excellent location within the town's premier retail destination, Piazza Shopping Centre.

The subject properties are located within the prime section of the mall whilst also being situated directly opposite Gilmour Street Station, the main train station for the town. Occupiers within the centre include New Look, Superdrug, Carphone Warehouse, Warren James, Costa Coffee and Card Factory.