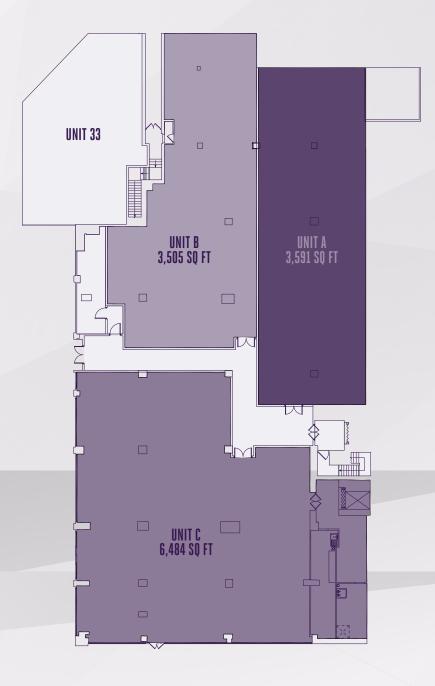

### ACCOMMODATION

| Unit | Option 1 Layout              | Option 2 Layout              |
|------|------------------------------|------------------------------|
| А    | 3,591 sq ft<br>(333.63 sq m) | 3,591 sq ft<br>(333.63 sq m) |
| В    | 3,505 sq ft<br>(325.68 sq m) | 3,505 sq ft<br>(325.68 sq m) |
| С    | 2,742 sq ft<br>(254.74 sq m) | 6,484 sq ft<br>(602.47 sq m) |
| D    | 2,253 sq ft<br>(209.31 sq m) |                              |