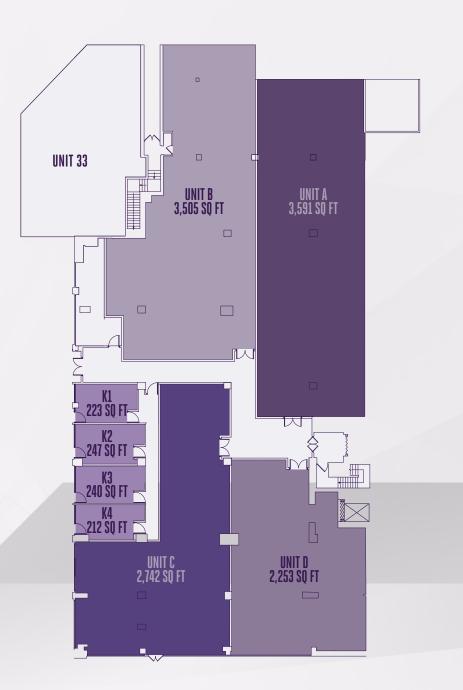

### ACCOMMODATION

| Unit | Option 1 Layout              | Option 2 Layout              |
|------|------------------------------|------------------------------|
| А    | 3,591 sq ft<br>(333.63 sq m) | 3,591 sq ft<br>(333.63 sq m) |
| В    | 3,505 sq ft<br>(325.68 sq m) | 3,505 sq ft<br>(325.68 sq m) |
| С    | 2,742 sq ft<br>(254.74 sq m) | 6,484 sq ft<br>(602.47 sq m) |
| D    | 2,253 sq ft<br>(209.31 sq m) |                              |

**OPTION 1** 