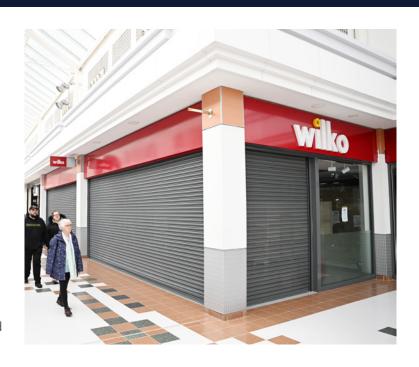

# Phase 2 Unit 112, The Centre, Livingston, EH54 6HR

- Ground and first floor retail premises
- Directly opposite Boots
- Other nearby retailers include Card Factory, Deichmann, Quiz and H&M

| TOTAL               | 17,917 | 1,665 |
|---------------------|--------|-------|
| First Floor         | 5,258  | 489   |
| Ground Floor        | 12,659 | 1,176 |
| Areas (approx. NIA) | Sq.ft  | Sq.m  |