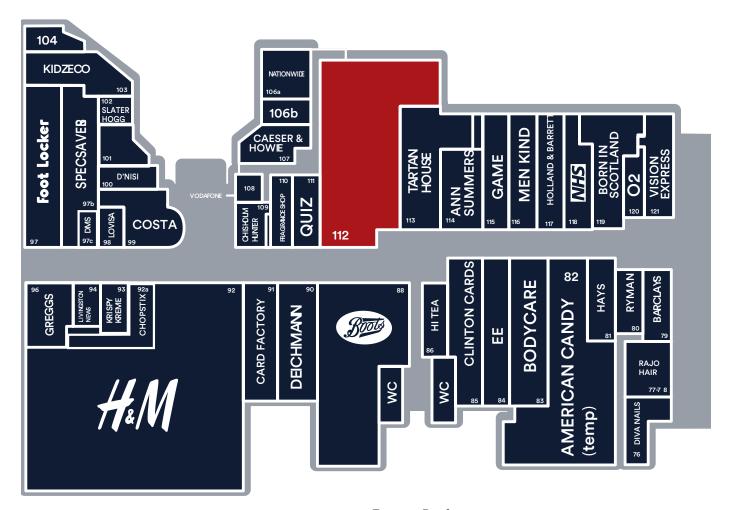

# Phase 2 Site Plan

# Phase 2 Unit 112, The Centre, Livingston, EH54 6HR

- Ground and first floor retail premises
- Directly opposite Boots
- Other nearby retailers include Card Factory, Deichmann, Quiz and H&M

| TOTAL               | 17,917 | 1,665 |
|---------------------|--------|-------|
| First Floor         | 5,258  | 489   |
| Ground Floor        | 12,659 | 1,176 |
| Areas (approx. NIA) | Sq.ft  | Sq.m  |