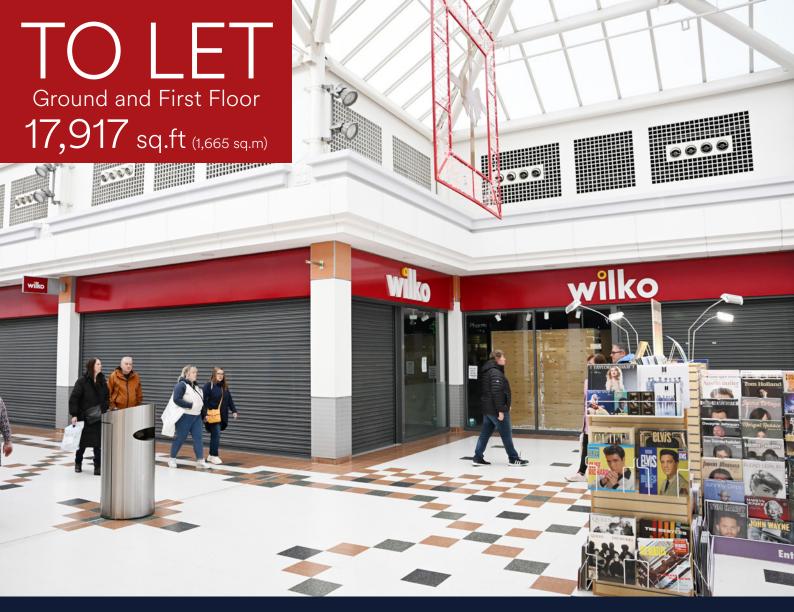

# Phase 2 Unit 112, The Centre, Livingston, EH54 6HR

- Ground and first floor retail premises
- Directly opposite Boots
- Other nearby retailers include Card Factory, Deichmann, Quiz and H&M

| TOTAL               | 17,917 | 1,665 |
|---------------------|--------|-------|
| First Floor         | 5,258  | 489   |
| Ground Floor        | 12,659 | 1,176 |
| Areas (approx. NIA) | Sq.ft  | Sq.m  |

## Description

The Centre Livingston offers 7,200 car parking spaces. With key fashion anchors including Flannels, River Island, Primark, JD, M&S, H&M and Schuh. The Centre is the natural choice for the fashion-conscious shopper. This offer is bolstered by other popular retailers such as Boots, Superdrug and F&B outlets including Five Guys, Wagamama, Nando's, Subway and Greggs.