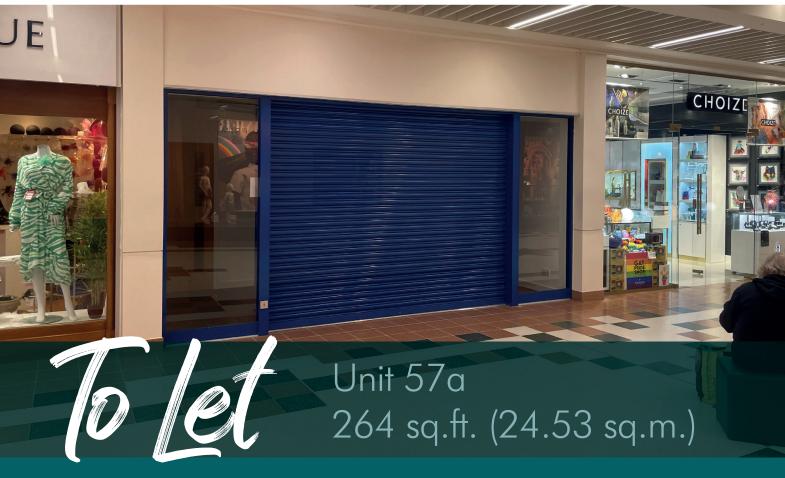

## Description

The subjects comprise a retail unit arranged over ground and first floors, extending to the following approximate net internal floor areas:

Ground Floor Area 264 sq.ft. 24.53 sq.m.