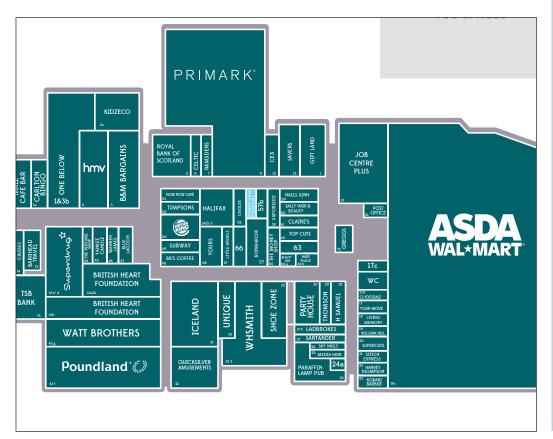

new occupier has the right of appeal against this figure). Based on the basic property rate of 49.8p, this rateable value will result in an estimated rates liability in financial year 2023/24 of £5,976.

## Service Charge

The estimated annual service charge for the current financial year is £2,172.73.

#### **EPC**

Available on request.

## Date of Entry

By arrangement.

## Legal Costs

Each party to be responsible for their own legal costs incurred during the transaction. For the avoidance of doubt the ingoing tenant will be responsible for Land & Buildings Transaction Tax (LBTT), registration dues and any VAT payable thereon.

# Hines



Ian Whelan
0131 558 5121
iwhelan@eyco.co.uk
Alastair Rowe
0131 558 5140
arowe@eyco.co.uk
Callum Keane
0131 558 5107
ckeane@eyco.co.uk

# Centre Map



# savills

Stuart Moncur
0131 247 3706
stuart.moncur@savills.com
Isla Monteith
0131 247 3746

isla.monteith@savills.com

Charlie Hall 0131 247 3705 charlie.hall@savills.com

EYCO LLP and Savills for themselves and for their client whose agent they are give notice that (1) These particulars are set out as a general outline only for the guidance of intended purchasers or tenants and do not constitute any or part of an offer or contract. (2) All descriptions, dimensions, reference to condition and necessary permissions for use and occupation and other details are given without responsibility and any intending purchaser or tenant should not rely on them as statements or presentations of fact but must satisfy themselves by inspection or otherwise as to the correctness of each of them. (3) No