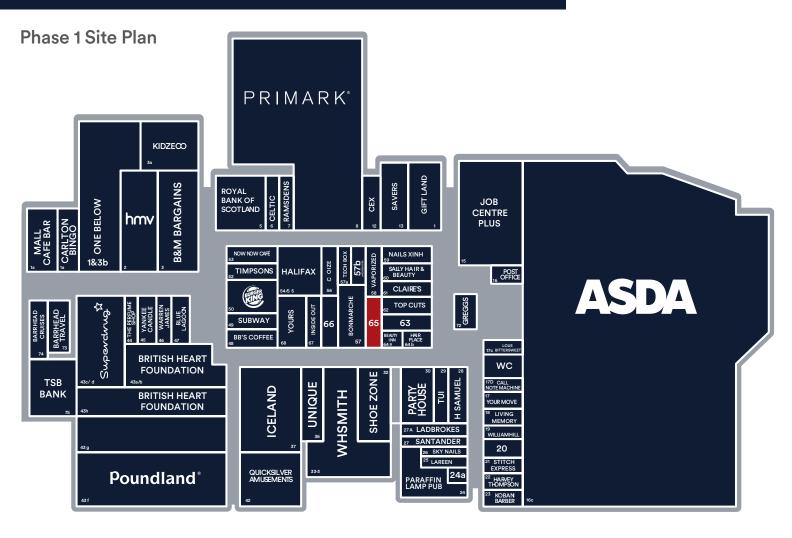

# Phase 1 Unit 65, The Centre, Livingston, EH54 6HR

- Ground Floor with basement retail premises
- Opposite Shoezone and WH Smith
- Other nearby retailers include ASDA, Iceland, H Samuel, Primark and Poundland

# Phase 1 Unit 65, The Centre, Livingston, EH54 6HR