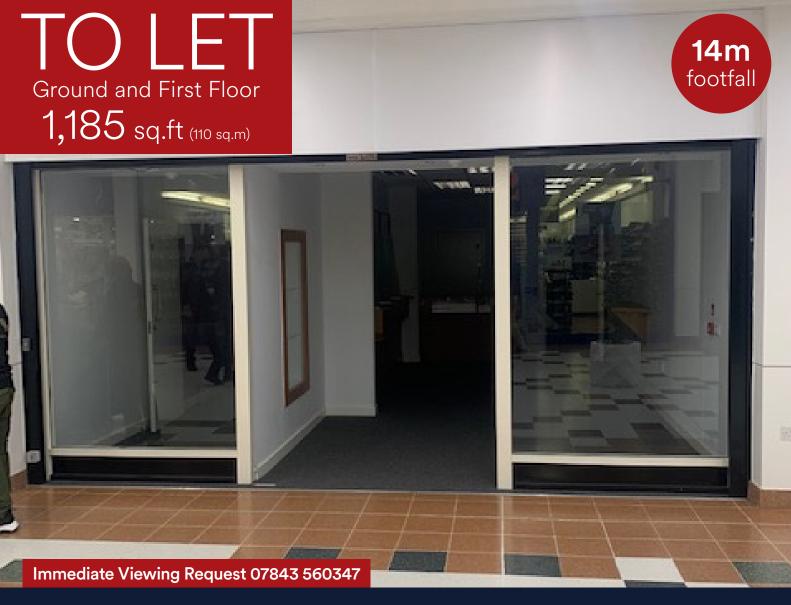

# Phase 1 Unit 65, The Centre, Livingston, EH54 6HR

- Ground Floor with basement retail premises
- Opposite Shoezone and WH Smith
- Other nearby retailers include ASDA, Iceland, H Samuel, Primark and Poundland

| TOTAL               | 1,185 | 110  |
|---------------------|-------|------|
| First Floor         | 246   | 23   |
| Ground Floor        | 939   | 87   |
| Areas (approx. NIA) | Sq.ft | Sq.m |