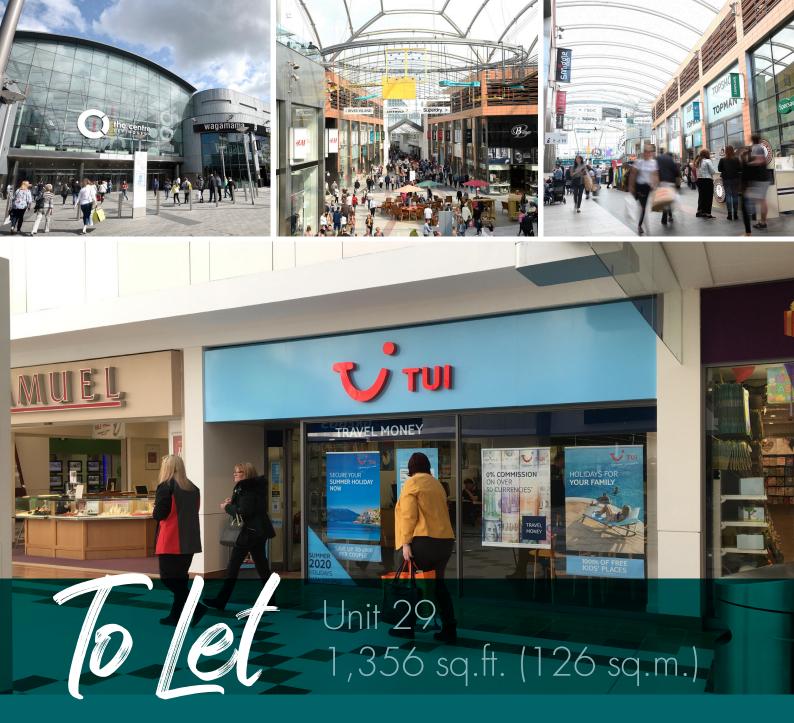

The Centre extends to over 980,000 sq ft of prime retail space with key anchor tenants including Debenhams, Marks & Spencer and Asda Walmart. The Centre attracts footfall of 15.8 million per year.

Together with the above, this part of the mall attracts high levels of footfall with nearby occupiers including Santander, Ladbrokes, H Samuel, Your Move and Clydesdale Bank.

#### Description

The subjects comprise a retail unit arranged over ground and first floors, extending to the following approximate net internal floor areas:

Ground Floor Area 1,047 sq.ft. 97.26 sq.m. First Floor Area 309 sq.ft. 28.7 sq.m.

#### Rent

Offers in excess of £45,000 per annum exclusive are invited.