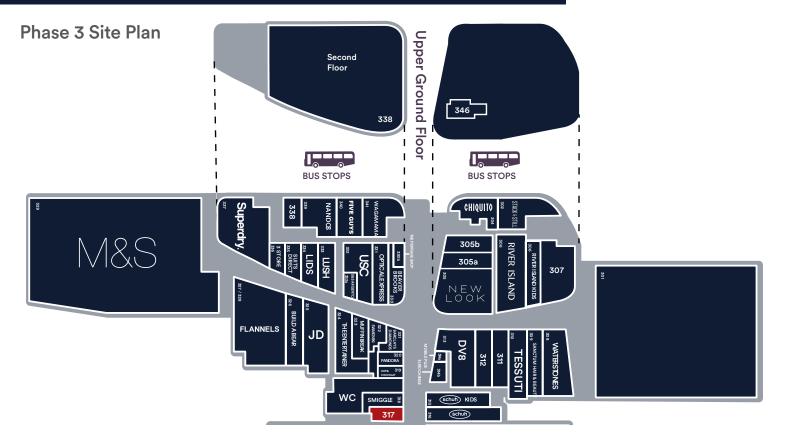

## Phase 3 Unit 317, The Centre, Livingston, EH54 6HR

- Ground and first floor retail premises
- Opposite Schuh and Schuh Kids
- Other nearby retailers include New Look, JD Sports, Flannels and Pandora