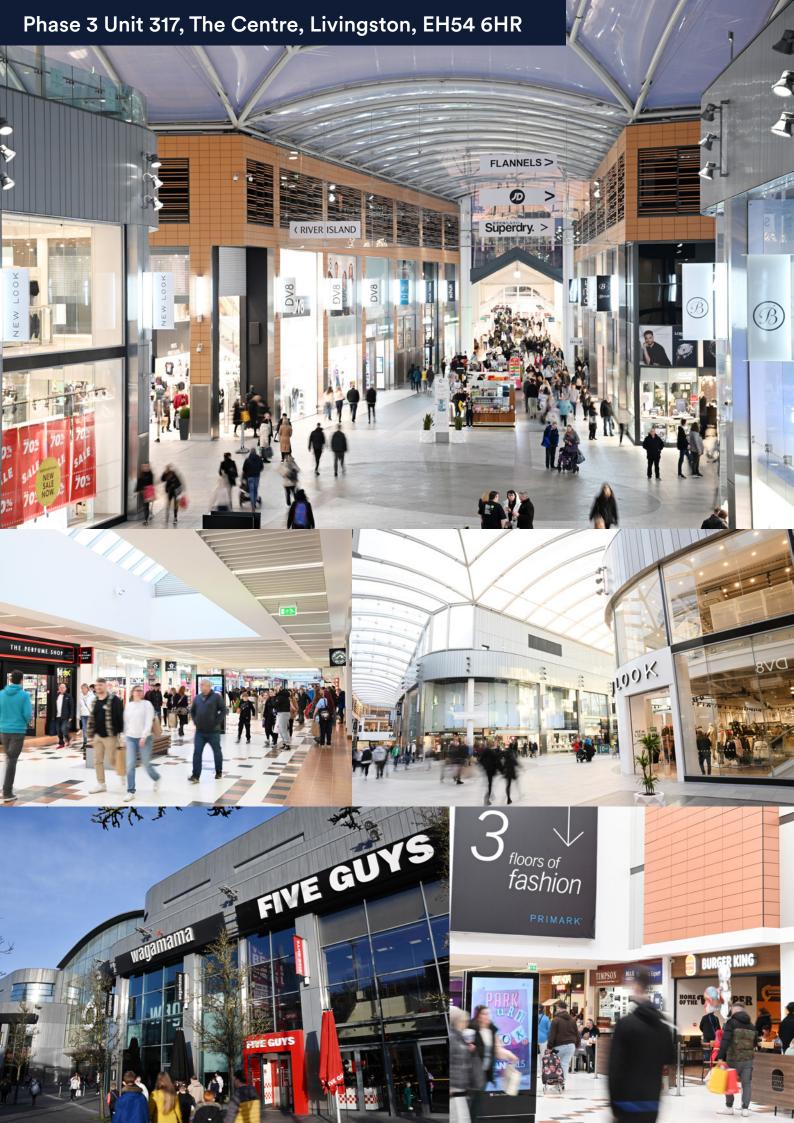

## **Description**

The Centre Livingston offers 7,200 car parking spaces. With key fashion anchors including Flannels, River Island, Primark, JD, M&S, H&M and Schuh. The Centre is the natural choice for the fashion-conscious shopper. This offer is bolstered by other popular retailers such as Boots, Superdrug and F&B outlets including Five Guys, Wagamama, Nando's, Subway and Greggs. It benefits from circa 1,166,666 visitors a month.

## Phase 3 Unit 317, The Centre, Livingston, EH54 6HR

- Ground and first floor retail premises
- Opposite Schuh and Schuh Kids
- Other nearby retailers include New Look, JD Sports, Flannels and Pandora