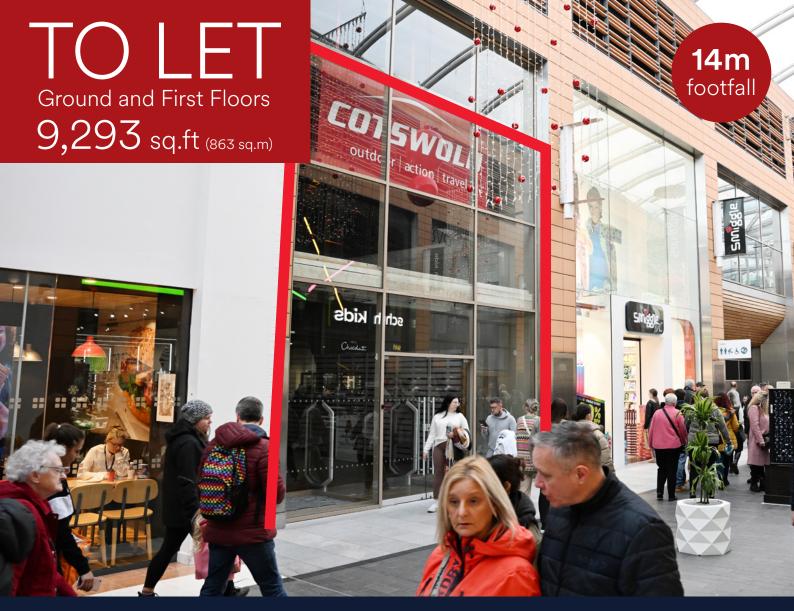

## Phase 3 Unit 317, The Centre, Livingston, EH54 6HR

- Ground and first floor retail premises
- Opposite Schuh and Schuh Kids
- Other nearby retailers include New Look, JD Sports, Flannels and Pandora

| Areas (approx. NIA) | Sq.ft | Sq.m |
|---------------------|-------|------|
| Ground Floor        | 1,111 | 103  |
| First Floor         | 8,182 | 760  |
| TOTAL               | 9,293 | 863  |