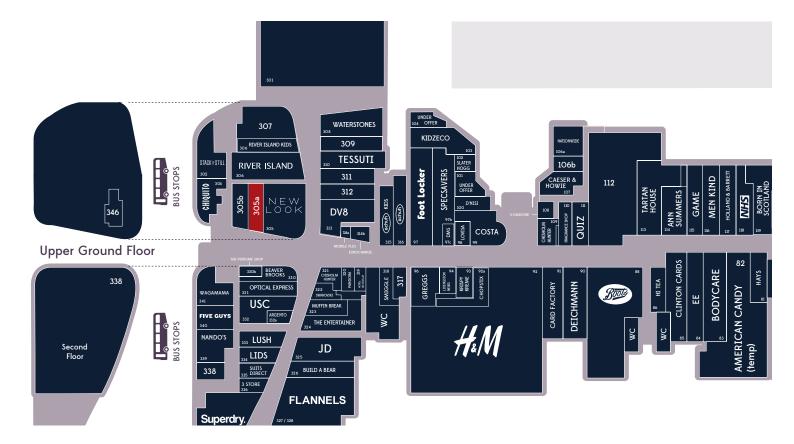

# Phase 3: Unit 305a, The Centre, Livingston, EH54 6HR

- Ground floor retail premises
- · Class 3 restricted use, subject to planning
- Key anchor tenants including Marks & Spencer, Primark, Asda Walmart and Nando's

### **Description**

Following subdivision the subjects will comprise a retail unit arranged over ground floor.

The Centre extends to over 1 million sq ft of prime retail space with key anchor tenants including Marks & Spencer, Primark and Asda Walmart. In turn The Centre attracts in excess of 1,250,000 visitors a month.

Together with the above, this part of the mall attracts high levels of footfall with nearby occupiers including **New Look**, **River Island** and **Pandora**.