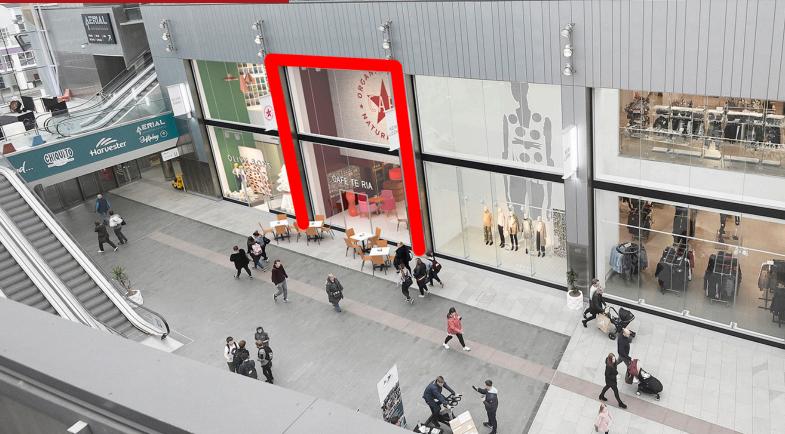

# Phase 3: Unit 305a, The Centre, Livingston, EH54 6HR

- Ground floor retail premises
- · Class 3 restricted use, subject to planning
- Key anchor tenants including Marks & Spencer, Primark, Asda Walmart and Nando's

### **Description**

Following subdivision the subjects will comprise a retail unit arranged over ground floor.

The Centre extends to over 1 million sq ft of prime retail space with key anchor tenants including Marks & Spencer, Primark and Asda Walmart. In turn The Centre attracts in excess of 1,250,000 visitors a month.

Together with the above, this part of the mall attracts high levels of footfall with nearby occupiers including **New Look**, **River Island** and **Pandora**.