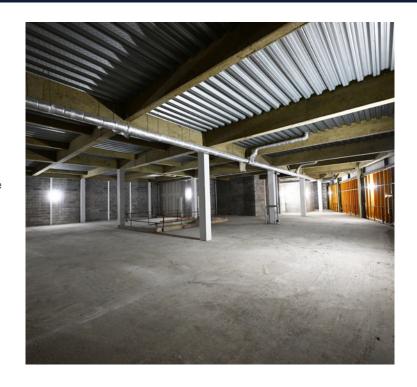

#### Description

The subjects comprise a retail unit arranged over ground and first floors, with mezzanine floor and lift shaft space.

The Centre extends to over 1 million sq ft of prime retail space with key anchor tenants including Marks & Spencer, Primark and Asda. In turn The Centre attracts in excess of 1,250,000 visitors a month. Together with the above, this part of the mall attracts high levels of footfall with nearby occupiers including Waterstones, River Island, New Look and H&M.