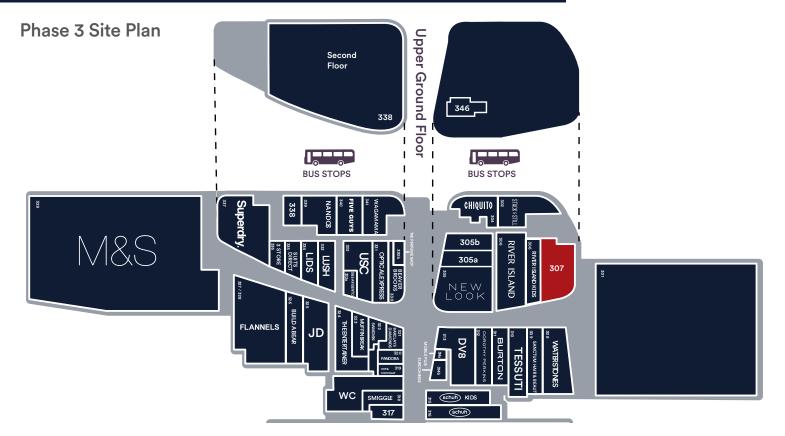

## Phase 3 Unit 307, The Centre, Livingston, EH54 6HR

- External Visibility with the ability to trade outside normal centre hours
- Suitable for Retail, Leisure or Food and Beverage use
- Key anchor tenants including Marks & Spencer, Primark, ASDA and Nando's

#### Description

The subjects comprise a retail unit arranged over ground and first floors, with mezzanine floor and lift shaft space.

The Centre extends to over 1 million sq ft of prime retail space with key anchor tenants including Marks & Spencer, Primark and Asda. In turn The Centre attracts in excess of 1,250,000 visitors a month. Together with the above, this part of the mall attracts high levels of footfall with nearby occupiers including Waterstones, River Island, New Look and H&M.