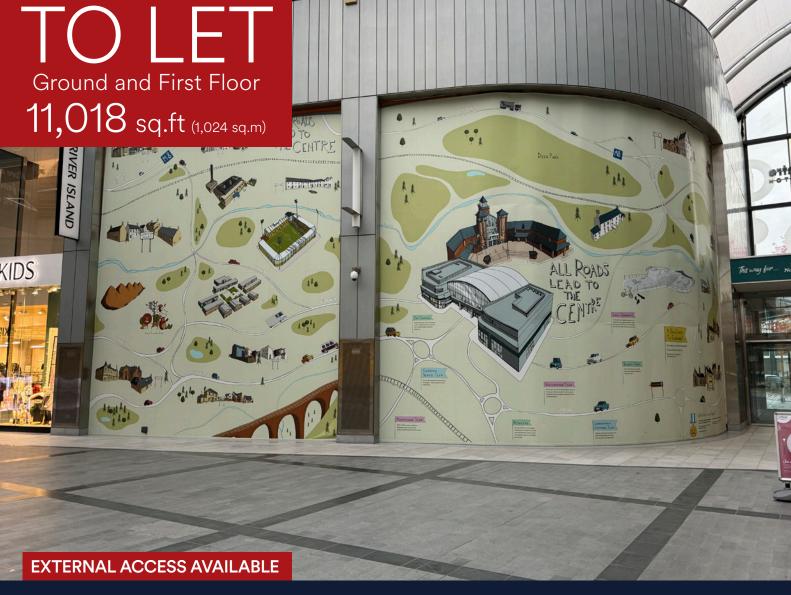

## Phase 3 Unit 307, The Centre, Livingston, EH54 6HR

- External Visibility with the ability to trade outside normal centre hours
- Suitable for Retail, Leisure or Food and Beverage use
- Key anchor tenants including Marks & Spencer, Primark, ASDA and Nando's

| TOTAL               | 11,018 | 1,024 |
|---------------------|--------|-------|
| First Floor         | 6,616  | 615   |
| Ground Floor        | 4,402  | 409   |
| Areas (approx. NIA) | Sq.ft  | Sq.m  |

#### Description

The subjects comprise a retail unit arranged over ground and first floors, with mezzanine floor and lift shaft space.

The Centre extends to over 1 million sq ft of prime retail space with key anchor tenants including Marks & Spencer, Primark and Asda. In turn The Centre attracts in excess of 1,250,000 visitors a month. Together with the above, this part of the mall attracts high levels of footfall with nearby occupiers including Waterstones, River Island, New Look and H&M.