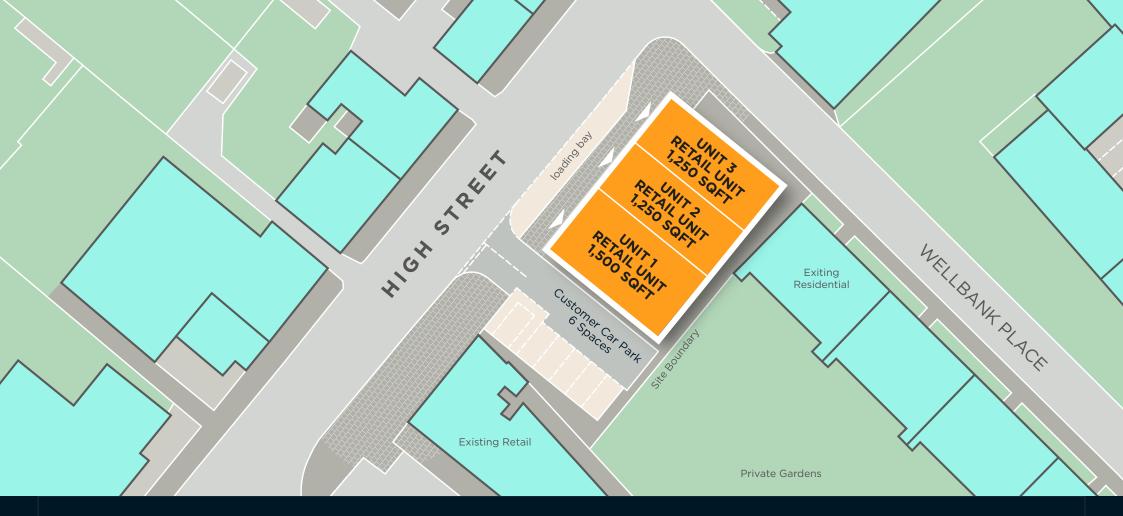

## **ACCOMODATION**

The proposed development is to comprise of three modern units arranged over ground floor with 6 car parking spaces and a loading bay at the front.

The units will extend to the following approximate net internal areas:

| Unit 1 | 1,500 sqft | 140 sqm |
|--------|------------|---------|
| Unit 2 | 1,250 sqft | 116 sqm |
| Unit 3 | 1,250 sqft | 116 sqm |