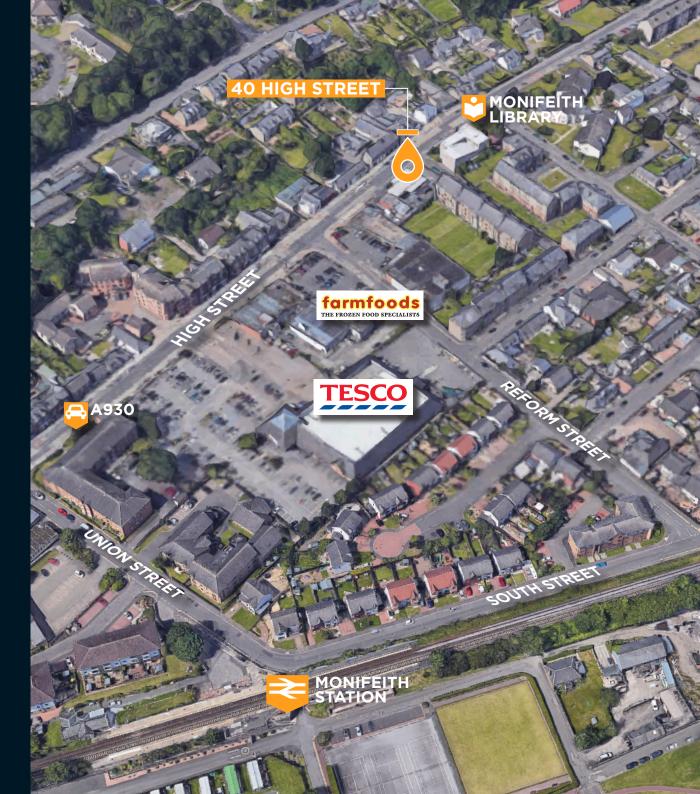

# **LOCATION**

Monifeith is an attractive town located on the north bank of the Firth of Tay approximately 6.5 miles east of Dundee. The resident population is circa 8,250 people and benefits from the wider Angus catchment area.

The site is adjacent to the retail parade which surrounds Reform Street and the High Street and forms the primary retail destination of the town.

The subjects are prominently situated on the east side of the High Street in the block bounded by Wellbank Place and Reform Street with nearby occupiers including The Original Factory Shop, Vita Dental Spa, TESCO, and Baynes Bakers.