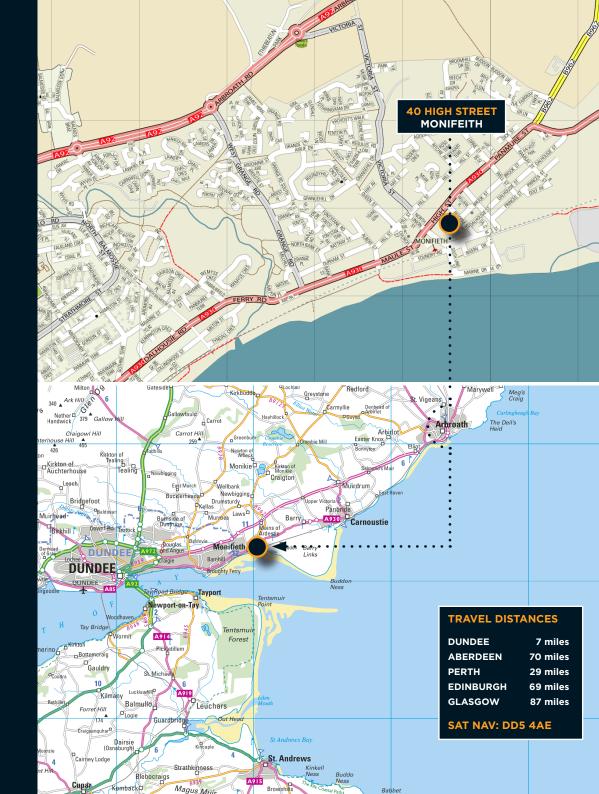

# **LOCATION**

Monifeith is an attractive town located on the north bank of the Firth of Tay approximately 6.5 miles east of Dundee. The resident population is circa 8,250 people and benefits from the wider Angus catchment area.